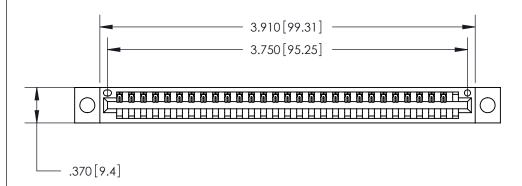

<u>Contact Dimensions:</u> 541-Wire Wrap .025 Sq. (0.64 Sq.) - Tail LG. =.750 (19.05) .125 (3.18) Contact Spacing x .250 (6.35) Row Spacing

THIS IS A C.A.D. GENERATED DRAWING DO NOT MAKE MANUAL REVISIONS TO MASTER.

ISSUE NUMBER

ORIGINAL

1

.600 [15.24]

.054 [1.37] to .070 [1.78] Thick P.C. Board .330 [8.38] Card Slot .160 [4.07] Point of Contact -

Card Slot Accepts

INSULATOR MATERIAL: THERMOPLASTIC POLYESTER, UL 94V-0 CONTACT MATERIAL; COPPER, NICKEL, TIN ALLOY CA-725

CONTACT PLATING: GOLD ON THE MATING AREA, TIN-LEAD ON THE CONTACT TAILS, NICKEL UNDERPLATE

846/896 SERIES HIGH TEMP CARD EDGE CONNECTOR PART NUMBER: 846-029-541-104

YOUR CONNECTION TO QUALITY & SERVICE

**EDAC INC** TORONTO, ONTARIO CANADA