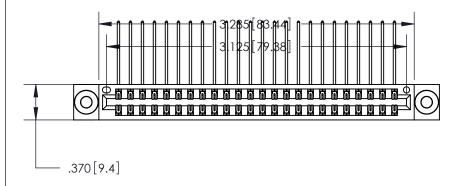

1

INSULATOR MATERIAL: THERMOPLASTIC POLYESTER, UL 94V-0 CONTACT MATERIAL; COPPER, NICKEL, TIN ALLOY CA-725

CONTACT PLATING: GOLD ON THE MATING AREA, TIN-LEAD

ON THE CONTACT TAILS, NICKEL UNDERPLATE

846/896 SERIES HIGH TEMP CARD EDGE CONNECTOR PART NUMBER: 846-048-558-203