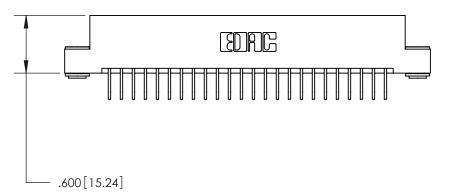

1

INSULATOR MATERIAL: THERMOPLASTIC POLYESTER, UL 94V-0 CONTACT MATERIAL; COPPER, NICKEL, TIN ALLOY CA-725

CONTACT PLATING: GOLD ON THE MATING AREA, TIN-LEAD

ON THE CONTACT TAILS, NICKEL UNDERPLATE

846/896 SERIES HIGH TEMP CARD EDGE CONNECTOR PART NUMBER: 846-048-558-203