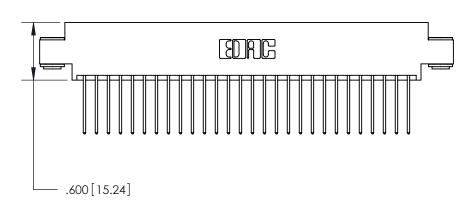

THIS IS A C.A.D. GENERATED DRAWING DO NOT MAKE MANUAL REVISIONS TO MASTER.

ISSUE NUMBER

ORIGINAL

1

.060 [1.52] .200 [5.08] .210[5.33] -.660 [16.76]

.060 [1.52] .150 [3.81] .260[6.6] -**Outside Tails** .660[16.76]

.165[4.19] .375 [9.54] .125(3.18) to .210(5.33) .125(3.18) to .210(5.33)

**Contact Code 558** 

**Contact Code 559** 

**Contact Code 560** 

INSULATOR MATERIAL: THERMOPLASTIC POLYESTER, UL 94V-0 CONTACT MATERIAL; COPPER, NICKEL, TIN ALLOY CA-725 CONTACT PLATING: GOLD ON THE MATING AREA, TIN-LEAD ON THE CONTACT TAILS, NICKEL UNDERPLATE

## 846/896 SERIES HIGH TEMP CARD EDGE CONNECTOR CONTACT CODE 555,556,558,559,560 DIMENSIONS

YOUR CONNECTION TO QUALITY & SERVICE

**EDAC INC** TORONTO, ONTARIO CANADA

THESE DRAWINGS AND SPECIFICATIONS ARE THE PROPERTY OF EDAC INC.,AND SHALL NOT BE REPRODUCED, OR COPIED OR USED AS THE BASIS FOR THE MANUFACTURE OR SALE OF APPARATUS WITHOUT WRITTEN PERMISSION.

**Outside Tails** 

|  | ACAD REFERENCE NO. |       | 846-ENG-MASTER   |        |
|--|--------------------|-------|------------------|--------|
|  | DRAWN:             | J.LEE | DATE: APR. 22/09 |        |
|  | CHECKED:           |       | DATE:            |        |
|  | SCALE:             | 1:1   | SHEET            | 2 OF 2 |
|  | DRAWING NUMBER     |       | ISSUE            |        |