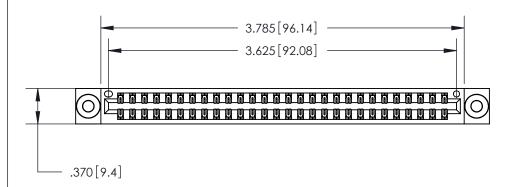

<u>Contact Dimensions:</u> 540-Wire Wrap .025 Sq. (0.64 Sq.) - Tail LG. =.560 (14.22) .125 (3.18) Contact Spacing x .250 (6.35) Row Spacing

THIS IS A C.A.D. GENERATED DRAWING DO NOT MAKE MANUAL REVISIONS TO MASTER.

ISSUE NUMBER

ORIGINAL

Card Slot Accepts .054 [1.37] to .070 [1.78] Thick P.C. Board .330[8.38] Card Slot -.160 [4.07] Point of Contact -

INSULATOR MATERIAL: THERMOPLASTIC POLYESTER, UL 94V-0 CONTACT MATERIAL; COPPER, NICKEL, TIN ALLOY CA-725 CONTACT PLATING: GOLD ON THE MATING AREA, TIN-LEAD

ON THE CONTACT TAILS, NICKEL UNDERPLATE

846/896 SERIES HIGH TEMP CARD EDGE CONNECTOR PART NUMBER: 846-056-540-803

YOUR CONNECTION TO QUALITY & SERVICE

**EDAC INC** TORONTO, ONTARIO CANADA

THESE DRAWINGS AND SPECIFICATIONS ARE THE PROPERTY OF EDAC INC., AND SHALL NOT BE REPRODUCED, OR COPIED OR USED AS THE BASIS FOR THE MANUFACTURE OR SALE OF APPARATUS WITHOUT WRITTEN PERMISSION.

| ACAD REFERENCE NO. | 846-ENG-MASTER   |  |
|--------------------|------------------|--|
| DRAWN: J.LEE       | DATE: APR. 22/09 |  |
| CHECKED:           | DATE:            |  |
| SCALE: 1:1         | SHEET 1 OF 2     |  |
| DRAWING NUMBER     | ISSUE            |  |
| 846-ENG-MASTER     | 1                |  |