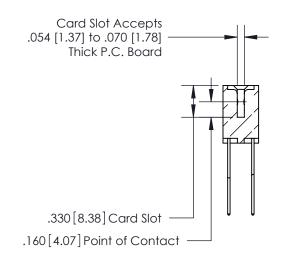

## 846/896 SERIES HIGH TEMP CARD EDGE CONNECTOR CONTACT CODE 555,556,558,559,560 DIMENSIONS

.150 [3.81]

YOUR CONNECTION TO QUALITY & SERVICE

**Contact Code 559** 

**EDAC INC** TORONTO, ONTARIO CANADA

THESE DRAWINGS AND SPECIFICATIONS ARE THE PROPERTY OF EDAC INC.,AND SHALL NOT BE REPRODUCED, OR COPIED OR USED AS THE BASIS FOR THE MANUFACTURE OR SALE OF APPARATUS WITHOUT WRITTEN PERMISSION.