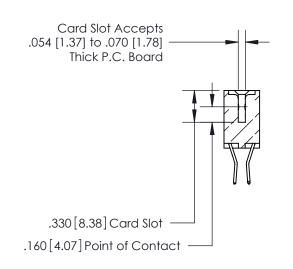

<u>Contact Dimensions:</u> 560-Extender Board Bend (Code 523 Contacts) See Sheet 2 for Contact Code 555, 556, 558, 559, 560 Dimensions

THIS IS A C.A.D. GENERATED DRAWING DO NOT MAKE MANUAL REVISIONS TO MASTER.

THIS IS A C.A.D. GENERATED DRAWING DO NOT MAKE MANUAL REVISIONS TO MASTER.

ISSUE NUMBER

.165[4.19]

.375 [9.54]

ORIGINAL

1

.060 [1.52] .125(3.18) to .210(5.33) **Outside Tails** .125(3.18) to .210(5.33) **Outside Tails** 