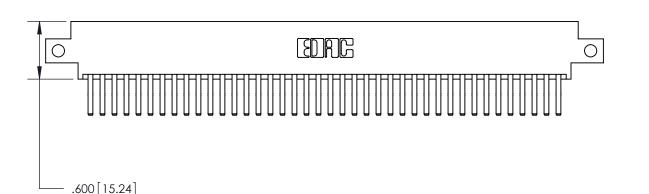

846/896 SERIES HIGH TEMP CARD EDGE CONNECTOR PART NUMBER: 846-080-560-812

YOUR CONNECTION TO QUALITY & SERVICE

**EDAC INC** TORONTO, ONTARIO CANADA

THESE DRAWINGS AND SPECIFICATIONS ARE THE PROPERTY OF EDAC INC.,AND SHALL NOT BE REPRODUCED, OR COPIED OR USED AS THE BASIS FOR THE MANUFACTURE OR SALE OF APPARATUS WITHOUT WRITTEN PERMISSION.

| ACAD REFERENCE NO. | 846-ENG-MASTER   |
|--------------------|------------------|
| DRAWN: J.LEE       | DATE: APR. 22/09 |
| CHECKED:           | DATE:            |
| SCALE: 1:1         | SHEET 1 OF 2     |
| DRAWING NUMBER     | ISSUE            |
| 846-FNG-MASTER     | 1                |