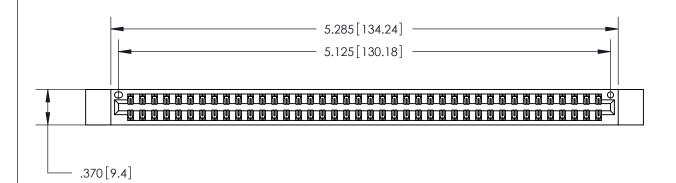

846/896 SERIES HIGH TEMP CARD EDGE CONNECTOR PART NUMBER: 846-080-560-812

YOUR CONNECTION TO QUALITY & SERVICE

**EDAC INC** TORONTO, ONTARIO CANADA

THESE DRAWINGS AND SPECIFICATIONS ARE THE PROPERTY OF EDAC INC.,AND SHALL NOT BE REPRODUCED, OR COPIED OR USED AS THE BASIS FOR THE MANUFACTURE OR SALE OF APPARATUS WITHOUT WRITTEN PERMISSION.

| ACAD REFERENCE NO. | 846-ENG-MASTER   |
|--------------------|------------------|
| DRAWN: J.LEE       | DATE: APR. 22/09 |
| CHECKED:           | DATE:            |
| SCALE: 1:1         | SHEET 1 OF 2     |
| DRAWING NUMBER     | ISSUE            |
| 846-FNG-MASTER     | 1                |