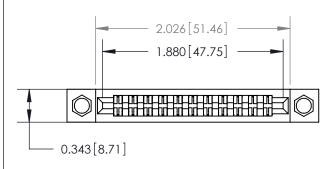

## **Mounting Option**

.156 (3.96) Dia. Mounting Holes

## **Contact Detail**

PC Tail .046x.013(1.17x0.33) - Tail LG=.358(9.09)

.156 [3.96] Contact Spacing x .200 [5.08] Row Spacing





**SECTION A-A** 

.095 [2.41] Point of Contact (Measured from bottom of Card Slot)



**See Accompanying Page for:** 

**Contact Bend Details** 

807/857 Series High Temp Card Edge Connector Part Number: 857-022-422-204

YOUR CONNECTION TO QUALITY & SERVICE

| ACAD REFERENCE NO. 807 ENG MASTER |                  |
|-----------------------------------|------------------|
| DRAWN: J.LEE                      | DATE: AUG. 11/09 |
| CHECKED:                          | DATE:            |
| SCALE: NTS                        | SHEET 1 OF 2     |
| DRAWING NUMBER                    | ISSUE            |

807 Assembly