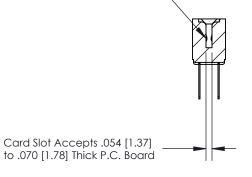

## **Contact Detail**

PC Tail .046x.013(1.17x0.33) - Tail LG=.358(9.09)

.156 [3.96] Contact Spacing x .200 [5.08] Row Spacing

**SECTION A-A** 

.095 [2.41] Point of Contact (Measured from bottom of Card Slot)