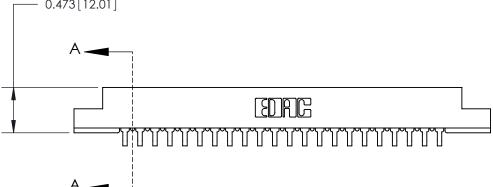

## **Contact Detail**

90 Degree Bend (Code 527 Contacts)

.156 [3.96] Contact Spacing x .200 [5.08] Row Spacing

SECTION A-A .095 [2.41] Point of Contact (Measured from bottom of Card Slot) Card Slot Accepts .054 [1.37] to .070 [1.78] Thick P.C. Board

**See Accompanying Page for:** 

**Contact Bend Details** 

807/857 Series High Temp Card Edge Connector Part Number: 857-022-559-108

YOUR CONNECTION TO QUALITY & SERVICE

| ACAD REFERENCE NO. 807 ENG MASTER |                  |
|-----------------------------------|------------------|
| DRAWN: J.LEE                      | DATE: AUG. 11/09 |
| CHECKED:                          | DATE:            |
| SCALE: NTS                        | SHEET 1 OF 2     |
| DRAWING NUMBER                    | ISSUE            |