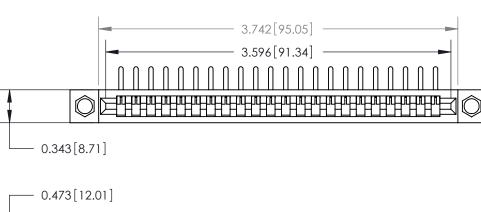

**See Accompanying Page for:** 

**Contact Bend Details** 

807/857 Series High Temp Card Edge Connector Part Number: 857-022-559-108

YOUR CONNECTION TO QUALITY & SERVICE

| ACAD REFERENCE NO. 807 ENG MASTER |                  |
|-----------------------------------|------------------|
| DRAWN: J.LEE                      | DATE: AUG. 11/09 |
| CHECKED:                          | DATE:            |
| SCALE: NTS                        | SHEET 1 OF 2     |
| DRAWING NUMBER                    | ISSUE            |