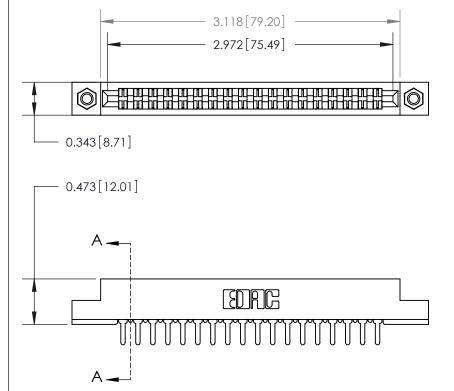

**Mounting Option** 

M3-0.5 Metric Threaded Inserts

## **Contact Detail**

PC Tail .046x.013(1.17x0.33) - Tail LG=.213(5.41)

.156 [3.96] Contact Spacing x .200 [5.08] Row Spacing

**SECTION A-A** 

.095 [2.41] Point of Contact (Measured from bottom of Card Slot)

**See Accompanying Page for:** 

**Contact Bend Details** 

807/857 Series High Temp Card Edge Connector Part Number: 857-036-420-207

| VO | LID CON | NECTI | ON - |
|----|---------|-------|------|

YOUR CONNECTION TO QUALITY & SERVICE WITHOUT WRITTEN PERMISSION.