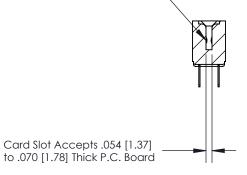

## **Contact Detail**

PC Tail .046x.013(1.17x0.33) - Tail LG=.213(5.41)

.156 [3.96] Contact Spacing x .200 [5.08] Row Spacing

**SECTION A-A** 

.095 [2.41] Point of Contact (Measured from bottom of Card Slot)