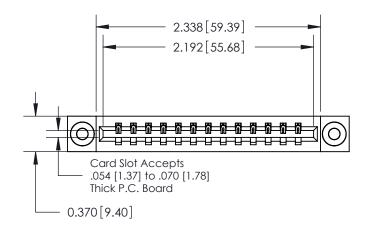

## **Contact Detail**

523-P.C. Tail .025 Sq.(0.64 Sq.) - Tail LG=.390(9.91) .156 [3.96] Contact Spacing x .200 [5.08] Row Spacing

THIS IS A C.A.D. GENERATED DRAWING DO NOT MAKE MANUAL REVISIONS TO MASTER.