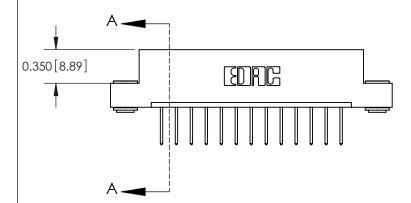

**Mounting Option** 

03-.116 (2.95) I.D. Floating Eyelets

## **Contact Detail**

523-P.C. Tail .025 Sq.(0.64 Sq.) - Tail LG=.390(9.91) .156 [3.96] Contact Spacing x .200 [5.08] Row Spacing





THIS IS A C.A.D. GENERATED DRAWING DO NOT MAKE MANUAL REVISIONS TO MASTER.



ISSUE NUMBER

ORIGINAL



837/887 Series High Temp Card Edge Connector Part Number: 887-013-523-103

YOUR CONNECTION TO QUALITY & SERVICE

**EDAC INC** TORONTO, ONTARIO CANADA

THESE DRAWINGS AND SPECIFICATIONS ARE THE PROPERTY OF EDAC INC.,AND SHALL NOT BE REPRODUCED, OR COPIED OR USED AS THE BASIS FOR THE MANUFACTURE OR SALE OF APPARATUS WITHOUT WRITTEN PERMISSION.

DRAWN: J.LEE DATE: OCT. 06/09 CHECKED: DATE: SHEET 1 OF 2 SCALE: DRAWING NUMBER **ISSUE** 837 Assembly

837 ENG MASTER

ACAD REFERENCE NO.

**See Accompanying Pages for:** 

**Contact Bend Details** 



ISSUE NUMBER

ORIGINAL

1



|  | 837/887 Series High Temp Card Edge Connector<br>Contact Bend Detail   |