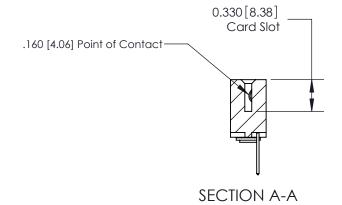

## **Contact Detail**

523-P.C. Tail .025 Sq.(0.64 Sq.) - Tail LG=.390(9.91) .156 [3.96] Contact Spacing x .200 [5.08] Row Spacing

THIS IS A C.A.D. GENERATED DRAWING DO NOT MAKE MANUAL REVISIONS TO MASTER.