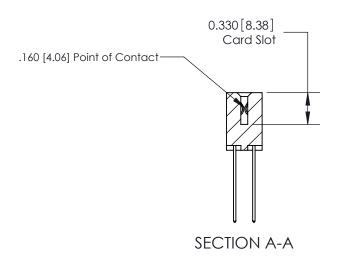

## **Contact Detail**

544-Wire Wrap .050x.025(1.27x0.64) - Tail LG=.750(19.05) .156 [3.96] Contact Spacing x .200 [5.08] Row Spacing

**See Accompanying Pages for:** 

**Contact Bend Details** 

THIS IS A C.A.D. GENERATED DRAWING DO NOT MAKE MANUAL REVISIONS TO MASTER.

ISSUE NUMBER

ORIGINAL

1

|  | 837/887 Series High Temp Card Edge Connector<br>Contact Bend Detail |                                                                                                                                                                                                  | ACAD REFERENCE | NO. 837 EN | 837 ENG MASTER   |  |
|--|---------------------------------------------------------------------|--------------------------------------------------------------------------------------------------------------------------------------------------------------------------------------------------|----------------|------------|------------------|--|
|  |                                                                     |                                                                                                                                                                                                  | DRAWN: J.LEE   | DATE: OC   | DATE: OCT. 06/09 |  |
|  |                                                                     |                                                                                                                                                                                                  | CHECKED:       | DATE:      | DATE:            |  |
|  | CANADA CANADA                                                       | THESE DRAWINGS AND SPECIFICATIONS ARE THE PROPERTY OF EDAC INC.,AND SHALL NOT BE REPRODUCED, OR COPIED OR USED AS THE BASIS FOR THE MANUFACTURE OR SALE OF APPARATUS WITHOUT WRITTEN PERMISSION. | SCALE: NTS     | SHEET      | 2 <b>OF</b> 2    |  |
|  |                                                                     |                                                                                                                                                                                                  | DRAWING NUMBER |            | ISSUE            |  |
|  |                                                                     |                                                                                                                                                                                                  | 837 Assembly   |            | 1                |  |