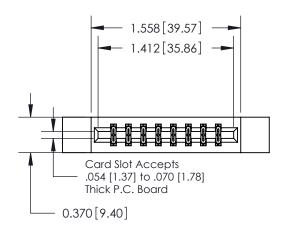

ISSUE NUMBER

ORIGINAL

| 837/887 Series High Temp Card Edge Connector Part Number: 887-016-544-212 |
|---------------------------------------------------------------------------|
|                                                                           |

| ACAD REFERENCE NO. | 837 ENG MASTER   |  |  |
|--------------------|------------------|--|--|
| DRAWN: J.LEE       | DATE: OCT. 06/09 |  |  |
| CHECKED:           | DATE:            |  |  |
| SCALE: NTS         | SHEET 1 OF 2     |  |  |
| DRAWING NUMBER     | ISSUE            |  |  |
| 837 Assembly       | 1                |  |  |