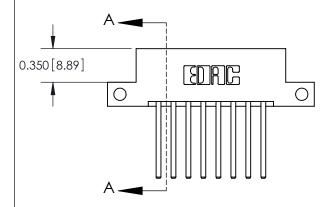

## **Mounting Option**

12-.128 (3.25) Dia. Side Mounting Holes

ISSUE NUMBER

ORIGINAL

| 837/887 Series High Temp Card Edge Connector Part Number: 887-016-544-212 |
|---------------------------------------------------------------------------|
|                                                                           |

| ACAD REFERENCE NO. | 837 ENG MASTER   |  |  |
|--------------------|------------------|--|--|
| DRAWN: J.LEE       | DATE: OCT. 06/09 |  |  |
| CHECKED:           | DATE:            |  |  |
| SCALE: NTS         | SHEET 1 OF 2     |  |  |
| DRAWING NUMBER     | ISSUE            |  |  |
| 837 Assembly       | 1                |  |  |