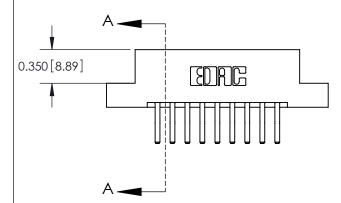

ISSUE NUMBER ORIGINAL

|                               | 0.330 [8.38]<br>Card Slot |
|-------------------------------|---------------------------|
| .160 [4.06] Point of Contact— |                           |
|                               |                           |
|                               |                           |
|                               | UU                        |
|                               | SECTION A-A               |

837/887 Series High Temp Card Edge Connector Part Number: 887-018-560-204

YOUR CONNECTION TO QUALITY & SERVICE

**EDAC INC** TORONTO, ONTARIO CANADA

THESE DRAWINGS AND SPECIFICATIONS ARE THE PROPERTY OF EDAC INC.,AND SHALL NOT BE REPRODUCED, OR COPIED OR USED AS THE BASIS FOR THE MANUFACTURE OR SALE OF APPARATUS WITHOUT WRITTEN PERMISSION.