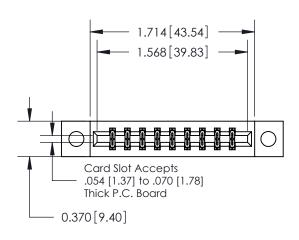

**Mounting Option** 

04-.156 (3.96) Dia. Mounting Holes

## **Contact Detail**

560-Extender Board Bend (Code 523 Contacts)

.156 [3.96] Contact Spacing x .200 [5.08] Row Spacing

**See Accompanying Pages for:** 

**Contact Bend Details** 

THIS IS A C.A.D. GENERATED DRAWING DO NOT MAKE MANUAL REVISIONS TO MASTER.

837/887 Series High Temp Card Edge Connector Part Number: 887-018-560-204

YOUR CONNECTION TO QUALITY & SERVICE

**EDAC INC** TORONTO, ONTARIO CANADA

THESE DRAWINGS AND SPECIFICATIONS ARE THE PROPERTY OF EDAC INC.,AND SHALL NOT BE REPRODUCED, OR COPIED OR USED AS THE BASIS FOR THE MANUFACTURE OR SALE OF APPARATUS WITHOUT WRITTEN PERMISSION.