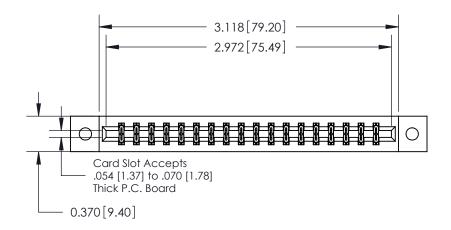

**Mounting Option** 

02-.128 (3.25) Dia. Mounting Holes

**Contact Bend Details** 

837/887 Series High Temp Card Edge Connector Part Number: 887-036-523-202

**EDAC INC** TORONTO, ONTARIO CANADA

THESE DRAWINGS AND SPECIFICATIONS ARE THE PROPERTY OF EDAC INC.,AND SHALL NOT BE REPRODUCED, OR COPIED OR USED AS THE BASIS FOR THE MANUFACTURE OR SALE OF APPARATUS WITHOUT WRITTEN PERMISSION.