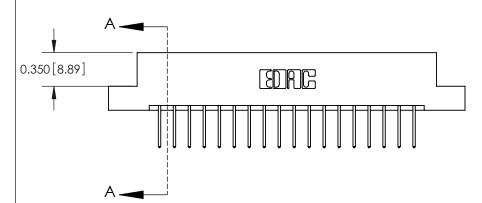

**Mounting Option** 

02-.128 (3.25) Dia. Mounting Holes

**Contact Bend Details** 

837/887 Series High Temp Card Edge Connector Part Number: 887-036-523-202

**EDAC INC** TORONTO, ONTARIO CANADA

THESE DRAWINGS AND SPECIFICATIONS ARE THE PROPERTY OF EDAC INC.,AND SHALL NOT BE REPRODUCED, OR COPIED OR USED AS THE BASIS FOR THE MANUFACTURE OR SALE OF APPARATUS WITHOUT WRITTEN PERMISSION.