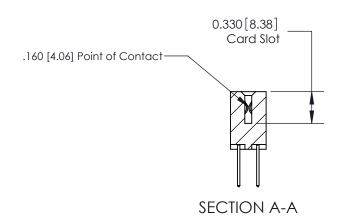

## **Contact Detail**

523-P.C. Tail .025 Sq.(0.64 Sq.) - Tail LG=.390(9.91) .156 [3.96] Contact Spacing x .200 [5.08] Row Spacing

DO NOT MAKE MANUAL REVISIONS TO MASTER.

ORIGINAL

**See Accompanying Pages for:** 

**Contact Bend Details** 

837/887 Series High Temp Card Edge Connector Part Number: 887-036-523-202

**EDAC INC** TORONTO, ONTARIO CANADA

THESE DRAWINGS AND SPECIFICATIONS ARE THE PROPERTY OF EDAC INC.,AND SHALL NOT BE REPRODUCED, OR COPIED OR USED AS THE BASIS FOR THE MANUFACTURE OR SALE OF APPARATUS WITHOUT WRITTEN PERMISSION.