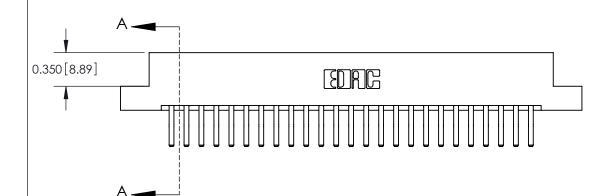

ORIGINAL

**See Accompanying Pages for:** 

**Contact Bend Details** 

0.370 [9.40]

837/887 Series High Temp Card Edge Connector Part Number: 887-050-560-202

|                    | EDAC INC          |  |  |
|--------------------|-------------------|--|--|
|                    | TORONTO, ONTARIO  |  |  |
|                    | CANADA            |  |  |
| YOUR CONNECTION TO | QUALITY & SERVICE |  |  |