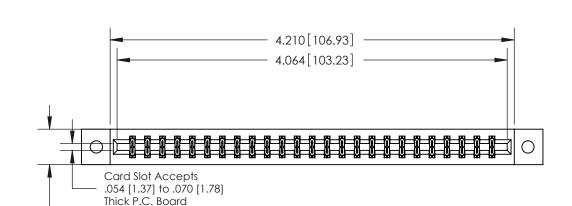

**Mounting Option** 

02-.128 (3.25) Dia. Mounting Holes

## **Contact Detail**

560-Extender Board Bend (Code 523 Contacts)

.156 [3.96] Contact Spacing x .200 [5.08] Row Spacing





THIS IS A C.A.D. GENERATED DRAWING DO NOT MAKE MANUAL REVISIONS TO MASTER.



ISSUE NUMBER

ORIGINAL



**See Accompanying Pages for:** 

**Contact Bend Details** 

0.370 [9.40]

837/887 Series High Temp Card Edge Connector Part Number: 887-050-560-202

|                    | EDAC INC          |  |  |
|--------------------|-------------------|--|--|
|                    | TORONTO, ONTARIO  |  |  |
|                    | CANADA            |  |  |
| YOUR CONNECTION TO | QUALITY & SERVICE |  |  |

**EDAC INC** TORONTO, ONTARIO CANADA

THESE DRAWINGS AND SPECIFICATIONS ARE THE PROPERTY OF EDAC INC.,AND SHALL NOT BE REPRODUCED, OR COPIED OR USED AS THE BASIS FOR THE MANUFACTURE OR SALE OF APPARATUS WITHOUT WRITTEN PERMISSION.

| ACAD REFERENCE NO. | 837 ENG MASTER   |  |  |
|---------------