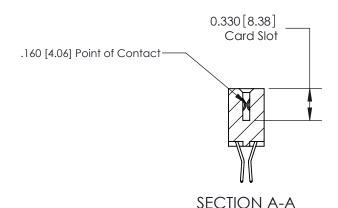

## **Contact Detail**

560-Extender Board Bend (Code 523 Contacts)

.156 [3.96] Contact Spacing x .200 [5.08] Row Spacing

THIS IS A C.A.D. GENERATED DRAWING DO NOT MAKE MANUAL REVISIONS TO MASTER.

ISSUE NUMBER