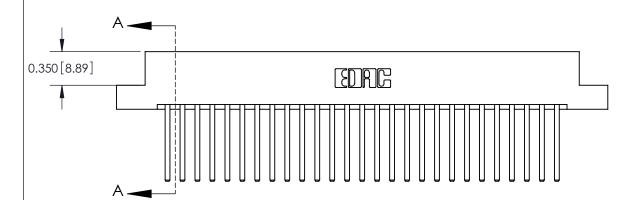

.156 [3.96] Contact Spacing x .200 [5.08] Row Spacing

**See Accompanying Pages for:** 

**Contact Bend Details** 

837/887 Series High Temp Card Edge Connector Part Number: 887-054-544-204

|           |           | EDAC INC          |  |  |
|-----------|-----------|-------------------|--|--|
|           | X ∭ ⊝     | TORONTO, ONTARIO  |  |  |
|           |           | CANADA            |  |  |
| YOUR CONN | ECTION TO | QUALITY & SERVICE |  |  |