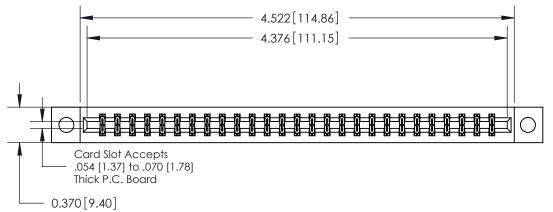

.156 [3.96] Contact Spacing x .200 [5.08] Row Spacing

**See Accompanying Pages for:** 

**Contact Bend Details** 

837/887 Series High Temp Card Edge Connector Part Number: 887-054-544-204

|           |           | EDAC INC          |  |  |
|-----------|-----------|-------------------|--|--|
|           | X ∭ ⊝     | TORONTO, ONTARIO  |  |  |
|           |           | CANADA            |  |  |
| YOUR CONN | ECTION TO | QUALITY & SERVICE |  |  |