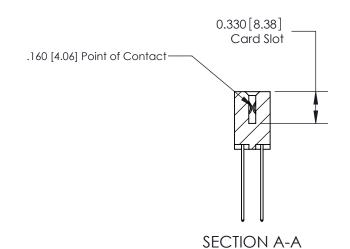

.156 [3.96] Contact Spacing x .200 [5.08] Row Spacing

**See Accompanying Pages for:** 

**Contact Bend Details** 

837/887 Series High Temp Card Edge Connector Part Number: 887-054-544-204

|           |           | EDAC INC          |  |  |
|-----------|-----------|-------------------|--|--|
|           | X ∭ ⊝     | TORONTO, ONTARIO  |  |  |
|           |           | CANADA            |  |  |
| YOUR CONN | ECTION TO | QUALITY & SERVICE |  |  |