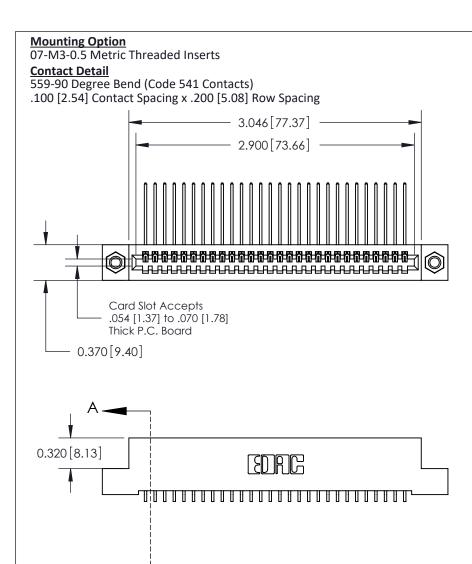

## **See Accompanying Pages for:**

- **Contact Bend Details**
- **Mounting Options**

THIS IS A C.A.D. GENERATED DRAWING DO NOT MAKE MANUAL REVISIONS TO MASTER

ORIGINAL (1)

| 842/892 Series High Temp Card Edge Connector<br>Contact Bend Detail |                                                                                                 | ACAD REFERENCE NO. 842 ENG MASTER |             |                  |        |
|---------------------------------------------------------------------|-------------------------------------------------------------------------------------------------|-----------------------------------|-------------|------------------|--------|
|                                                                     |                                                                                                 | DRAWN:                            | J.LEE       | DATE: OCT. 06/09 |        |
|                                                                     |                                                                                                 | CHECKED:                          |             | DATE:            |        |
| EDAC INC                                                            | THESE DRAWINGS AND SPECIFICATIONS ARE THE PROPERTY OF EDAC INCAND                               | SCALE:                            | NTS         | SHEET :          | 2 OF 3 |
| TORONTO, ONTARIO                                                    | SHALL NOT BE REPRODUCED,OR COPIED OR USED AS THE BASIS FOR THE MANUFACTURE OR SALE OF APPARATUS | DRAWING                           | NUMBER      |                  | ISSUE  |
| YOUR CONNECTION TO QUALITY & SERVICE                                |                                                                                                 | 8                                 | 42 Assembly |                  | 1      |

THIS IS A C.A.D. GENERATED DRAWING
DO NOT MAKE MANUAL REVISIONS TO MASTER

ISSUE NUMBER

ORIGINAL

1

| 842/892 Series High Temp Card Edge Co<br>Mounting Options  | DRAWN: J.LEE DATE: OCT. 06/09  CHECKED: DATE: |
|------------------------------------------------------------|-----------------------------------------------|
| EDAC INC THESE DRAWINGS AND S ARE THE PROPERTY OF          |                                               |
|                                                            | DUCED,OR COPIED DRAWING NUMBER ISSUE          |
| YOUR CONNECTION TO QUALITY & SERVICE WITHOUT WRITTEN PERMI |                                               |