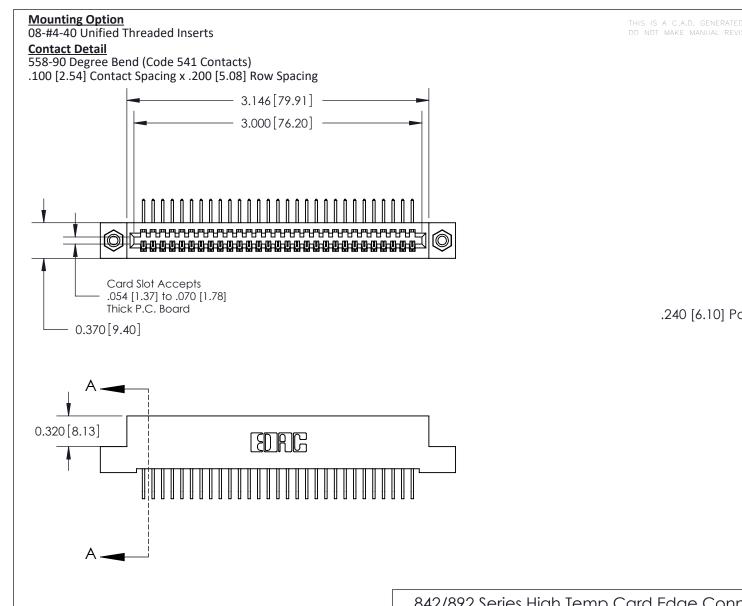

.240 [6.10] Point of Contact-

842/892 Series High Temp Card Edge Connector Part Number: 892-029-558-108

YOUR CONNECTION TO QUALITY & SERVICE

CANADA

| ACAD NEI ENENCE NO. 642 ENG MASIER |                  |  |  |  |
|------------------------------------|------------------|--|--|--|
| DRAWN: J.LEE                       | DATE: OCT. 06/09 |  |  |  |
| CHECKED:                           | DATE:            |  |  |  |
| SCALE: NTS                         | SHEET 1 OF 3     |  |  |  |
| DRAWING NUMBER                     | ISSUE            |  |  |  |

SECTION A-A

842 Assembly

**See Accompanying Pages for:** 

- **Contact Bend Details**
- **Mounting Options**

THIS IS A C.A.D. GENERATED DRAWING DO NOT MAKE MANUAL REVISIONS TO MASTER

ORIGINAL (1)

| 842/892 Series High Temp Card Edge Connector<br>Contact Bend Detail           |                                                                 | ACAD REFERENCE NO. 842 ENG MASTER |             |          |          |
|-------------------------------------------------------------------------------|-----------------------------------------------------------------|-----------------------------------|-------------|----------|----------|
|                                                                               |                                                                 | DRAWN:                            | J.LEE       | DATE: OC | T. 06/09 |
|                                                                               |                                                                 | CHECKED:                          |             | DATE:    |          |
| EDAC INC THESE DRAWINGS AND SPECIFICATIONS ARE THE PROPERTY OF EDAC INC., AND | SCALE:                                                          | NTS                               | SHEET :     | 2 OF 3   |          |
| TORONTO, ONTARIO                                                              | SHALL NOT BE REPRODUCED, OR COPIED OR USED AS THE BASIS FOR THE | DRAWING                           | NUMBER      |          | ISSUE    |
| YOUR CONNECTION TO QUALITY & SERVICE                                          | MANUFACTURE OR SALE OF APPARATUS                                |                                   | 42 Assembly |          | 1        |

THIS IS A C.A.D. GENERATED DRAWING DO NOT MAKE MANUAL REVISIONS TO MASTER

ISSUE NUMBER

ORIGINAL

1

| 842/892 Series High Temp Card Edge Con<br>Mounting Options                    | DRAWN: J.LEE                 |         |        |  |
|-------------------------------------------------------------------------------|------------------------------|---------|--------|--|
| EDAC INC THESE DRAWINGS AND SPECIFICATIONS ARE THE PROPERTY OF EDAC INC., AND |                              | SHEET 3 | 3 OF 3 |  |
|                                                                               | ED, OR COPIED DRAWING NUMBER |         | ISSUE  |  |
| YOUR CONNECTION TO QUALITY & SERVICE WITHOUT WRITTEN PERMISS                  |                              |         | 1      |  |