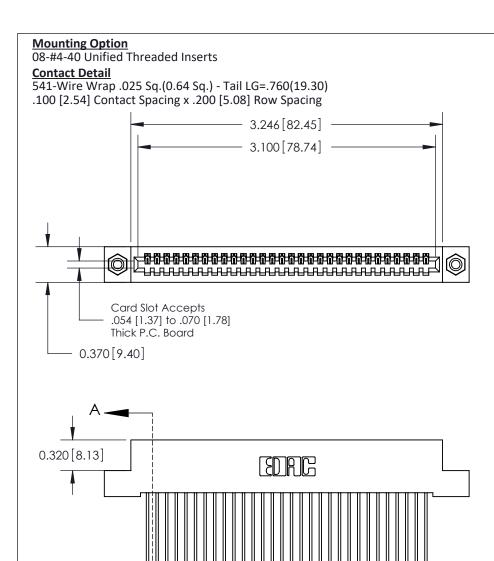

## **Contact Bend Details Mounting Options**

**See Accompanying Pages for:** 

THIS IS A C.A.D. GENERATED DRAWING DO NOT MAKE MANUAL REVISIONS TO MASTER

ORIGINAL (1)

| 842/892 Series High Temp Card Edge Connector<br>Contact Bend Detail |                                                                                                  | ACAD REFERENCE NO. 842 ENG MASTER |             |                  |        |
|---------------------------------------------------------------------|--------------------------------------------------------------------------------------------------|-----------------------------------|-------------|------------------|--------|
|                                                                     |                                                                                                  | DRAWN:                            | J.LEE       | DATE: OCT. 06/09 |        |
|                                                                     |                                                                                                  | CHECKED:                          |             | DATE:            |        |
| EDAC INC                                                            | THESE DRAWINGS AND SPECIFICATIONS ARE THE PROPERTY OF EDAC INCAND                                | SCALE:                            | NTS         | SHEET :          | 2 OF 3 |
| TORONTO, ONTARIO                                                    | SHALL NOT BE REPRODUCED, OR COPIED OR USED AS THE BASIS FOR THE MANUFACTURE OR SALE OF APPARATUS | DRAWING                           | NUMBER      |                  | ISSUE  |
| YOUR CONNECTION TO QUALITY & SERVICE                                |                                                                                                  | 8                                 | 42 Assembly |                  | 1      |

THIS IS A C.A.D. GENERATED DRAWING
DO NOT MAKE MANUAL REVISIONS TO MASTER

ISSUE NUMBER

ORIGINAL

1

| 842/892 Series High Temp Card Edge Con<br>Mounting Options   | nnector   ACAD REFERENCE NO. 842 ENG MASTE |
|--------------------------------------------------------------|--------------------------------------------|
| EDAC INC THESE DRAWINGS AND SPI                              |                                            |
|                                                              | uced,or copied drawing number issue        |
| YOUR CONNECTION TO QUALITY & SERVICE WITHOUT WRITTEN PERMISS |                                            |