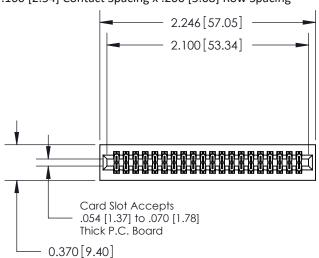

## **Contact Detail**

544-Wire Wrap .050x.025(1.27x0.64) - Tail LG=.760(19.30) .100 [2.54] Contact Spacing x .200 [5.08] Row Spacing

**See Accompanying Pages for:** 

- **Contact Bend Details**
- **Mounting Options**

.240 [6.10] Point of Contact-

842/892 Series High Temp Card Edge Connector Part Number: 892-040-544-201

YOUR CONNECTION TO QUALITY & SERVICE

CANADA

842 ENG MASTER J.LEE DATE: OCT. 06/09 SHEET 1 OF 3

842 Assembly