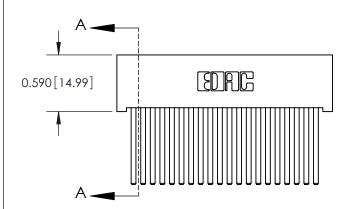

THIS IS A C.A.D. GENERATED DRAWING DO NOT MAKE MANUAL REVISIONS TO MASTER

ORIGINAL (1)

| 842/892 Series High Temp Card Edge Connector<br>Contact Bend Detail |                                                                                                 | ACAD REFERENCE NO. 842 ENG MASTER |             |                  |        |
|---------------------------------------------------------------------|-------------------------------------------------------------------------------------------------|-----------------------------------|-------------|------------------|--------|
|                                                                     |                                                                                                 | DRAWN:                            | J.LEE       | DATE: OCT. 06/09 |        |
|                                                                     |                                                                                                 | CHECKED:                          |             | DATE:            |        |
| EDAC INC                                                            | THESE DRAWINGS AND SPECIFICATIONS ARE THE PROPERTY OF EDAC INCAND                               | SCALE:                            | NTS         | SHEET :          | 2 OF 3 |
| TORONTO, ONTARIO                                                    | SHALL NOT BE REPRODUCED,OR COPIED OR USED AS THE BASIS FOR THE MANUFACTURE OR SALE OF APPARATUS | DRAWING                           | NUMBER      |                  | ISSUE  |
| YOUR CONNECTION TO QUALITY & SERVICE                                |                                                                                                 | 8                                 | 42 Assembly |                  | 1      |