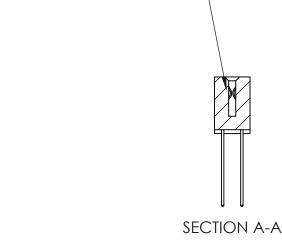

THIS IS A C.A.D. GENERATED DRAWING DO NOT MAKE MANUAL REVISIONS TO MASTER

ORIGINAL (1)

| 842/892 Series High Temp Card Edge Connector<br>Contact Bend Detail |                                                                                                 | ACAD REFERENCE NO. 842 ENG MASTER |             |                  |        |
|---------------------------------------------------------------------|-------------------------------------------------------------------------------------------------|-----------------------------------|-------------|------------------|--------|
|                                                                     |                                                                                                 | DRAWN:                            | J.LEE       | DATE: OCT. 06/09 |        |
|                                                                     |                                                                                                 | CHECKED:                          |             | DATE:            |        |
| EDAC INC                                                            | THESE DRAWINGS AND SPECIFICATIONS ARE THE PROPERTY OF EDAC INCAND                               | SCALE:                            | NTS         | SHEET :          | 2 OF 3 |
| TORONTO, ONTARIO                                                    | SHALL NOT BE REPRODUCED,OR COPIED OR USED AS THE BASIS FOR THE MANUFACTURE OR SALE OF APPARATUS | DRAWING                           | NUMBER      |                  | ISSUE  |
| YOUR CONNECTION TO QUALITY & SERVICE                                |                                                                                                 | 8                                 | 42 Assembly |                  | 1      |