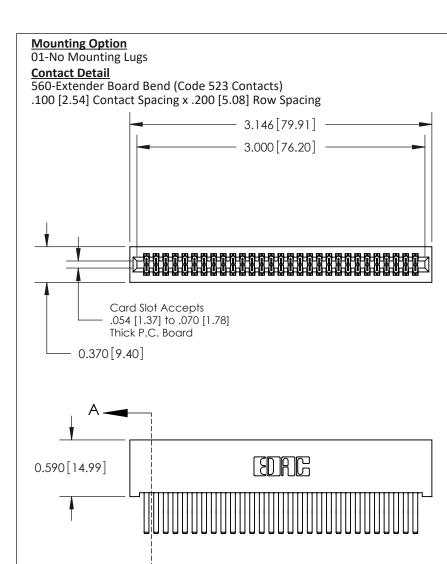

THIS IS A C.A.D. GENERATED DRAWING
DO NOT MAKE MANUAL REVISIONS TO MASTER

ISSUE NUMBER

ORIGINAL

1

| 842/892 Series High Temp Card Edge Co<br>Mounting Options  | DRAWN: J.LEE DATE: OCT. 06/09  CHECKED: DATE: |
|------------------------------------------------------------|-----------------------------------------------|
| EDAC INC THESE DRAWINGS AND S ARE THE PROPERTY OF          |                                               |
|                                                            | DUCED,OR COPIED DRAWING NUMBER ISSUE          |
| YOUR CONNECTION TO QUALITY & SERVICE WITHOUT WRITTEN PERMI |                                               |