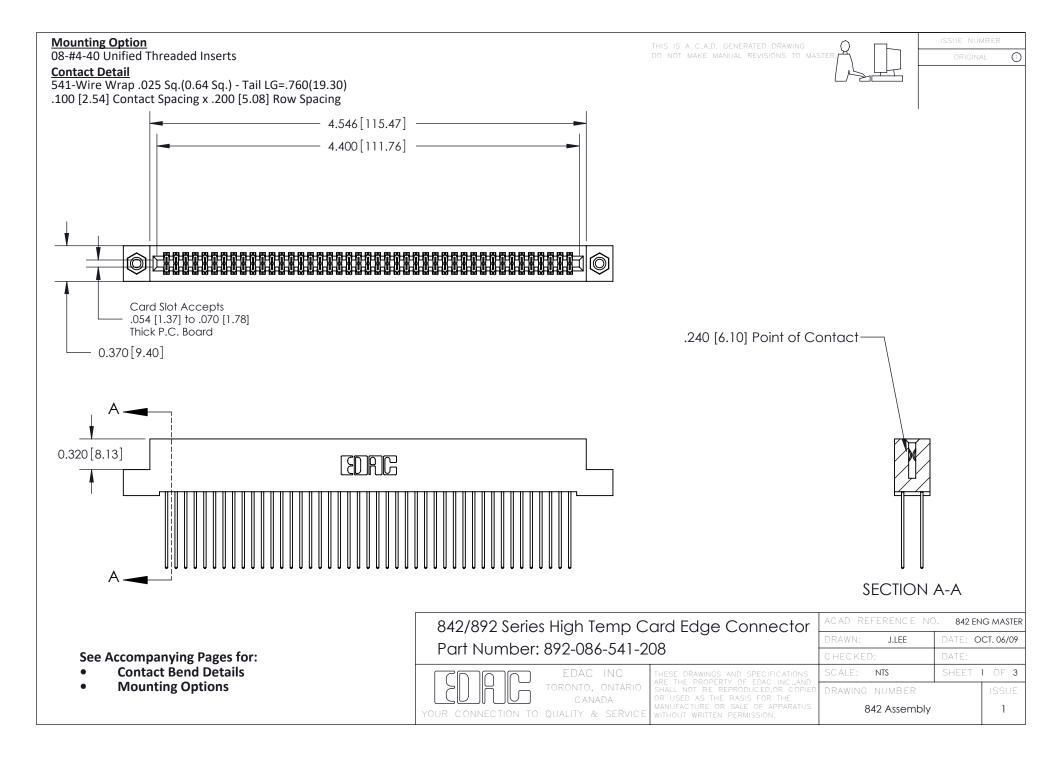

THIS IS A C.A.D. GENERATED DRAWING DO NOT MAKE MANUAL REVISIONS TO MASTER

ORIGINAL (1)



| 842/892 Series High Temp Card Edge Connector<br>Contact Bend Detail |                                                                                                 | ACAD REFERENCE NO. 842 ENG MASTER |             |                  |        |
|---------------------------------------------------------------------|-------------------------------------------------------------------------------------------------|-----------------------------------|-------------|------------------|--------|
|                                                                     |                                                                                                 | DRAWN:                            | J.LEE