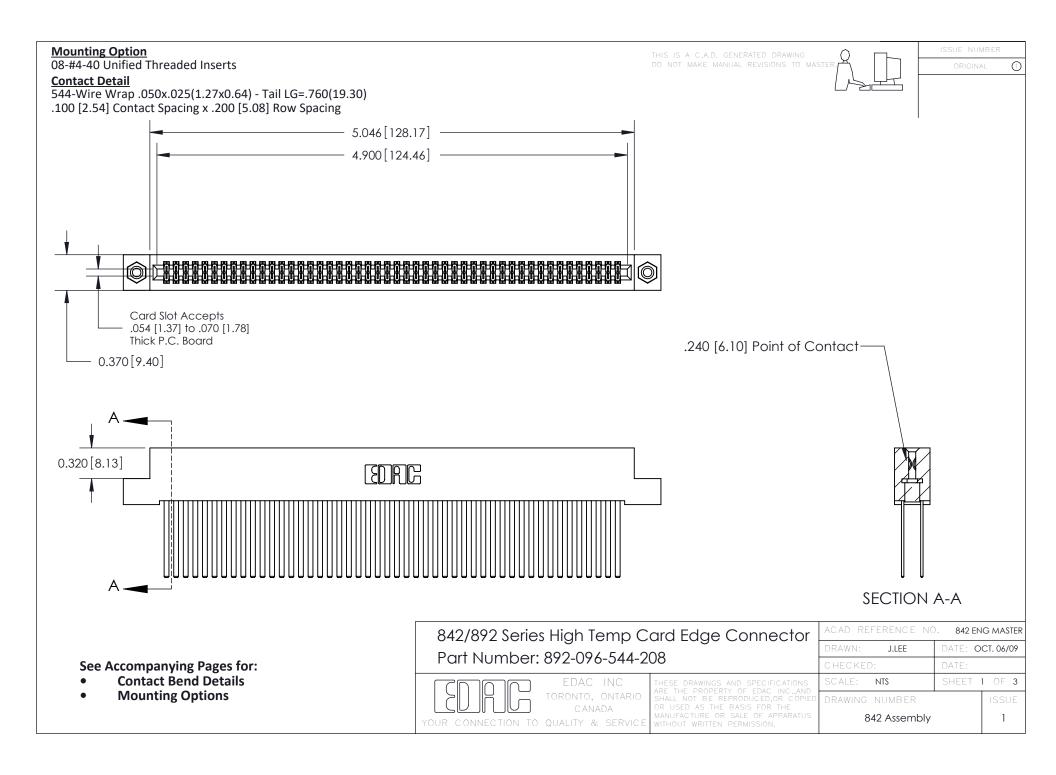

THIS IS A C.A.D. GENERATED DRAWING DO NOT MAKE MANUAL REVISIONS TO MASTER

ORIGINAL (1)



| 842/892 Series High Temp Card Edge Connector<br>Contact Bend Detail |                                                                                                 | ACAD REFERENCE NO. 842 ENG MASTER |             |                  |        |
|---------------------------------------------------------------------|-------------------------------------------------------------------------------------------------|-----------------------------------|-------------|------------------|--------|
|                                                                     |                                                                                                 | DRAWN:                            | J.LEE