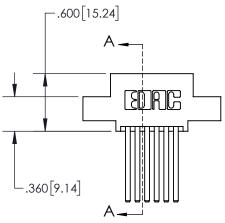

## 845/895 SERIES HIGH TEMP CARD EDGE CONNECTOR CONTACT CODE 555,556,558,559,560 DIMENSIONS

YOUR CONNECTION TO QUALITY & SERVICE

Contact Code 559

|   | ACAD REFERENCE NO   | . 845-ENG-MASTER |
|---|---------------------|------------------|
|   | DRAWN: R.STA.MONICA | DATE:MAY.16/2017 |
|   | CHECKED:            | DATE:            |
|   | SCALE: 1:1          | SHEET 2 OF 2     |
| D | DRAWING NUMBER      | ISSUE            |