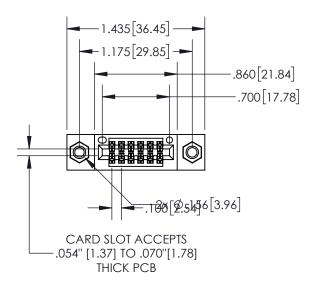

| 845/895 SERIES | HIGH TEMP  | CARD  | EDGE | CONNE | CTOR |
|----------------|------------|-------|------|-------|------|
| PART NUMBER:   | 895-012-54 | 4-507 |      |       |      |

|   | ACAD REFERENCE NO. 845-ENG-MASTER |                  |  |  |  |
|---|-----------------------------------|------------------|--|--|--|
|   | DRAWN: R.STA.MONICA               | DATE:MAY.16/2017 |  |  |  |
|   | CHECKED:                          | DATE:            |  |  |  |
|   | SCALE: 1:1                        | SHEET 1 OF 2     |  |  |  |
| 0 | DRAWING NUMBER                    | ISSUE            |  |  |  |
|   | 845-ENG-MASTER                    | 1                |  |  |  |

1

| .330[8.38]<br>CARD SLOT                        |
|------------------------------------------------|
| SECTION A-A                                    |
| .370[9.40]                                     |
| .160[4.06]<br>POINT OF<br>CONTACT<br>200[5.08] |