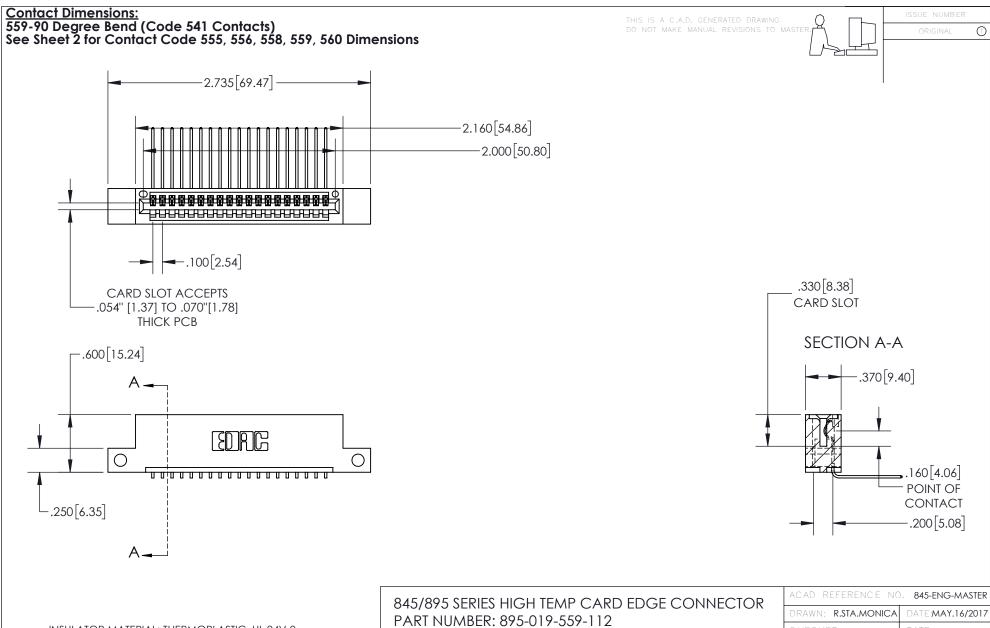

845-ENG-MASTER

- INSULATOR MATERIAL: THERMOPLASTIC POLYESTER, UL 94V-0 DAP MATERIAL AVAILABLE UPON REQUEST
- CONTACT MATERIAL; COPPER ALLOY

CONTACT PLATING: GOLD ON THE MATING AREA, TIN PLATING ON THE CONTACT TAILS, NICKEL UNDERPLATE