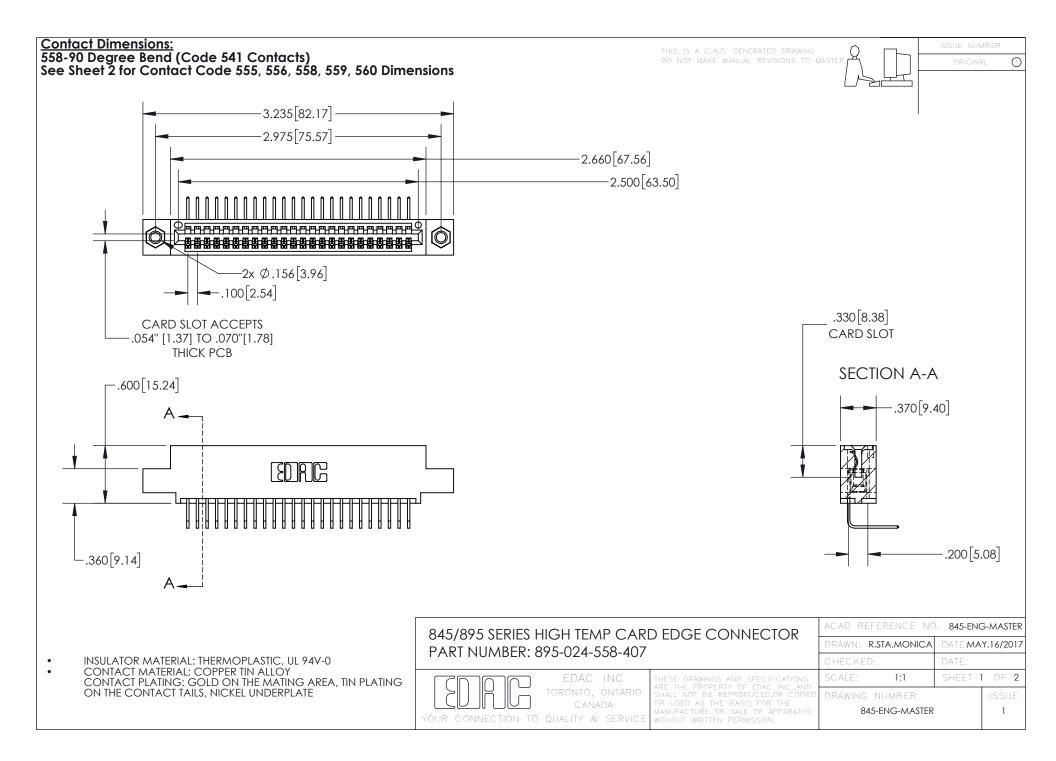

INSULATOR MATERIAL: THERMOPLASTIC POLYESTER, UL 94V-0 DAP MATERIAL AVAILABLE UPON REQUEST

**Contact Code 558** 

CONTACT MATERIAL; COPPER ALLOY CONTACT PLATING: GOLD ON THE MATING AREA, TIN PLATING ON THE CONTACT TAILS, NICKEL UNDERPLATE

## 845/895 SERIES HIGH TEMP CARD EDGE CONNECTOR CONTACT CODE 555,556,558,559,560 DIMENSIONS

YOUR CONNECTION TO QUALITY & SERVICE

Contact Code 559

|   | ACAD REFERENCE NO. 845-ENG-MASTER |                  |  |
|---|-----------------------------------|------------------|--|
|   | DRAWN: R.STA.MONICA               | DATE:MAY.16/2017 |  |
|   | CHECKED:                          | DATE:            |  |
|   | SCALE: 1:1                        | SHEET 2 OF 2     |  |
| D | DRAWING NUMBER                    | ISSUE            |  |

Contact Code 560