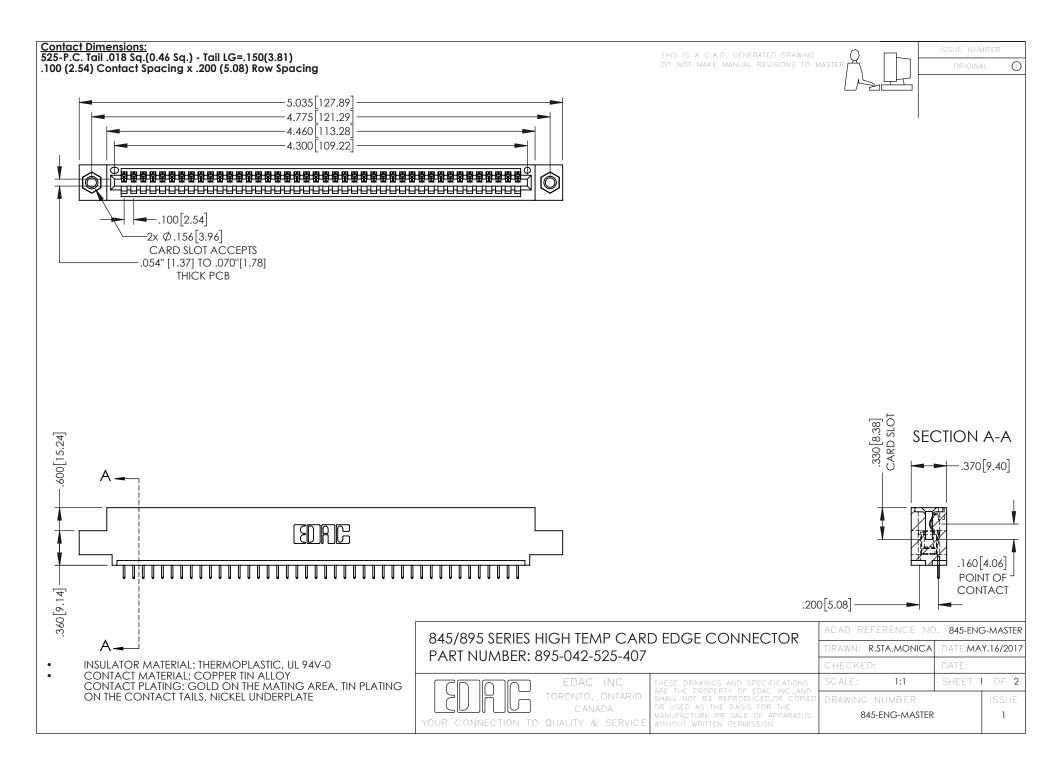

- INSULATOR MATERIAL: THERMOPLASTIC POLYESTER, UL 94V-0 DAP MATERIAL AVAILABLE UPON REQUEST
- CONTACT MATERIAL; COPPER ALLOY

**Contact Code 558** 

CONTACT PLATING: GOLD ON THE MATING AREA, TIN PLATING ON THE CONTACT TAILS, NICKEL UNDERPLATE

## 845/895 SERIES HIGH TEMP CARD EDGE CONNECTOR CONTACT CODE 555,556,558,559,560 DIMENSIONS

YOUR CONNECTION TO QUALITY & SERVICE

Contact Code 559

|   | ACAD REFERENCE NO   | . 845-ENG-MASTER |
|---|---------------------|------------------|
|   | DRAWN: R.STA.MONICA | DATE:MAY.16/2017 |
|   | CHECKED:            | DATE:            |
|   | SCALE: 1:1          | SHEET 2 OF 2     |
| D | DRAWING NUMBER      | ISSUE            |