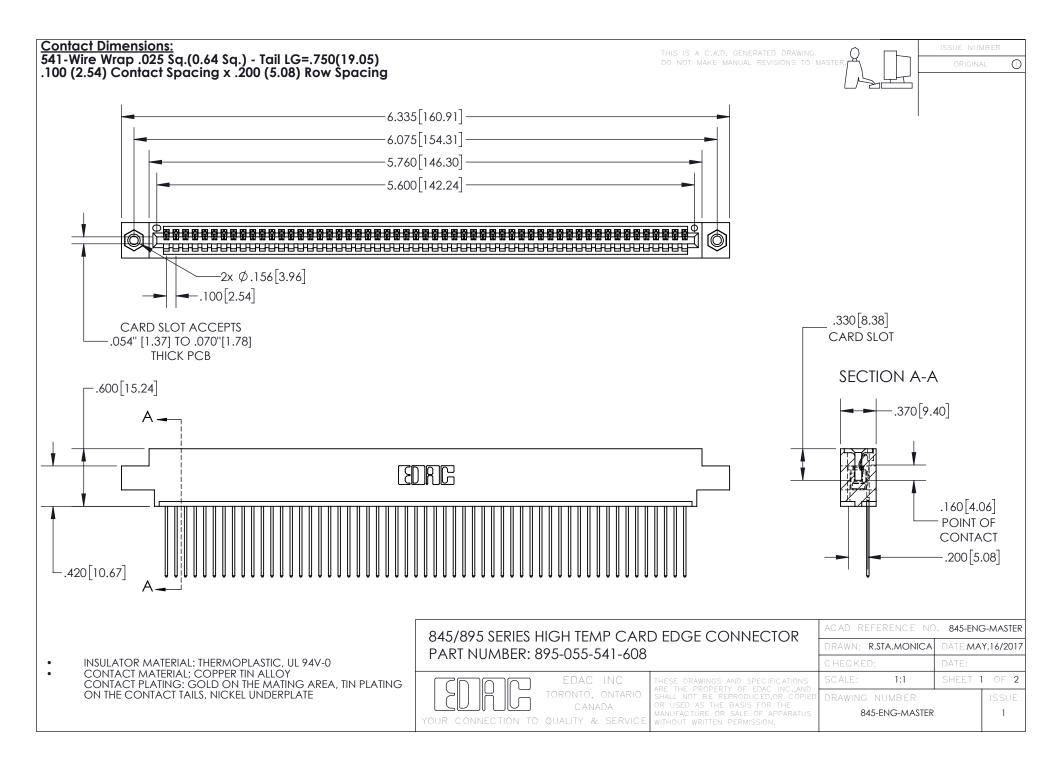

INSULATOR MATERIAL: THERMOPLASTIC POLYESTER, UL 94V-0 DAP MATERIAL AVAILABLE UPON REQUEST

**Contact Code 558** 

CONTACT MATERIAL; COPPER ALLOY CONTACT PLATING: GOLD ON THE MATING AREA, TIN PLATING ON THE CONTACT TAILS, NICKEL UNDERPLATE

## 845/895 SERIES HIGH TEMP CARD EDGE CONNECTOR CONTACT CODE 555,556,558,559,560 DIMENSIONS

YOUR CONNECTION TO QUALITY & SERVICE

Contact Code 559

|   | ACAD REFERENCE NO. 845-ENG-MASTER |                  |  |
|---|-----------------------------------|------------------|--|
|   | DRAWN: R.STA.MONICA               | DATE:MAY.16/2017 |  |
|   | CHECKED:                          | DATE:            |  |
|   | SCALE: 1:1                        | SHEET 2 OF 2     |  |
| D | DRAWING NUMBER                    | ISSUE            |  |