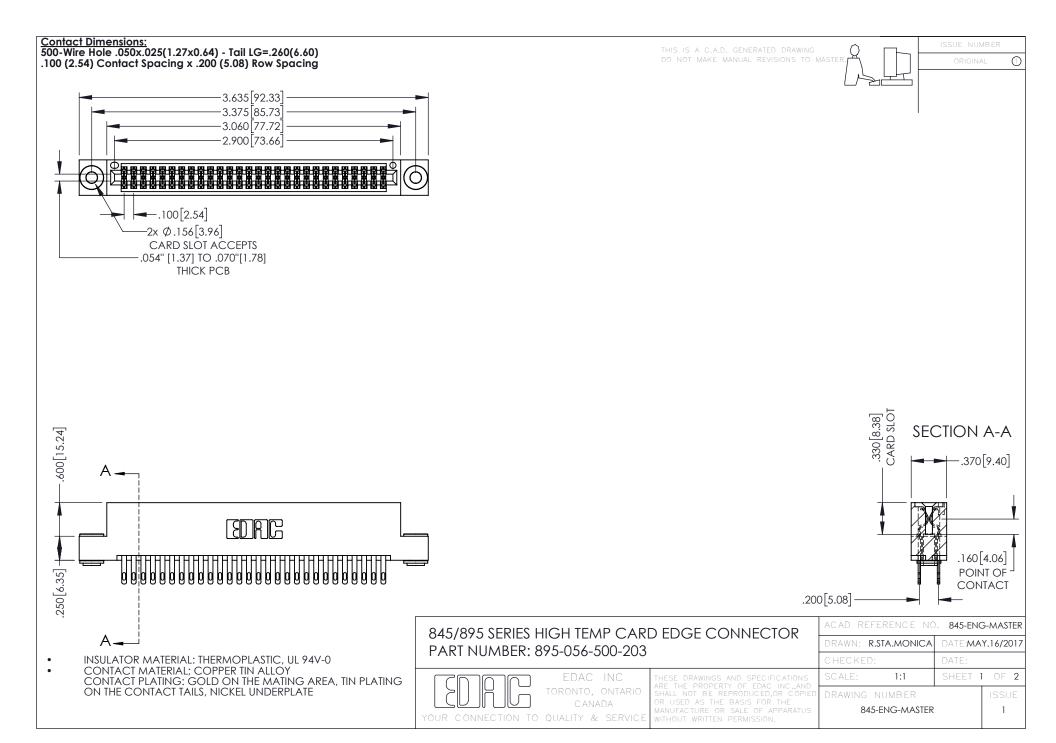

- INSULATOR MATERIAL: THERMOPLASTIC POLYESTER, UL 94V-0 DAP MATERIAL AVAILABLE UPON REQUEST
- CONTACT MATERIAL; COPPER ALLOY

**Contact Code 558** 

CONTACT PLATING: GOLD ON THE MATING AREA, TIN PLATING ON THE CONTACT TAILS, NICKEL UNDERPLATE

## 845/895 SERIES HIGH TEMP CARD EDGE CONNECTOR CONTACT CODE 555,556,558,559,560 DIMENSIONS

YOUR CONNECTION TO QUALITY & SERVICE

Contact Code 559

|   | ACAD REFERENCE NO   | . 845-ENG-MASTER |
|---|---------------------|------------------|
|   | DRAWN: R.STA.MONICA | DATE:MAY.16/2017 |
|   | CHECKED:            | DATE:            |
|   | SCALE: 1:1          | SHEET 2 OF 2     |
| D | DRAWING NUMBER      | ISSUE            |

Contact Code 560

845-ENG-MASTER