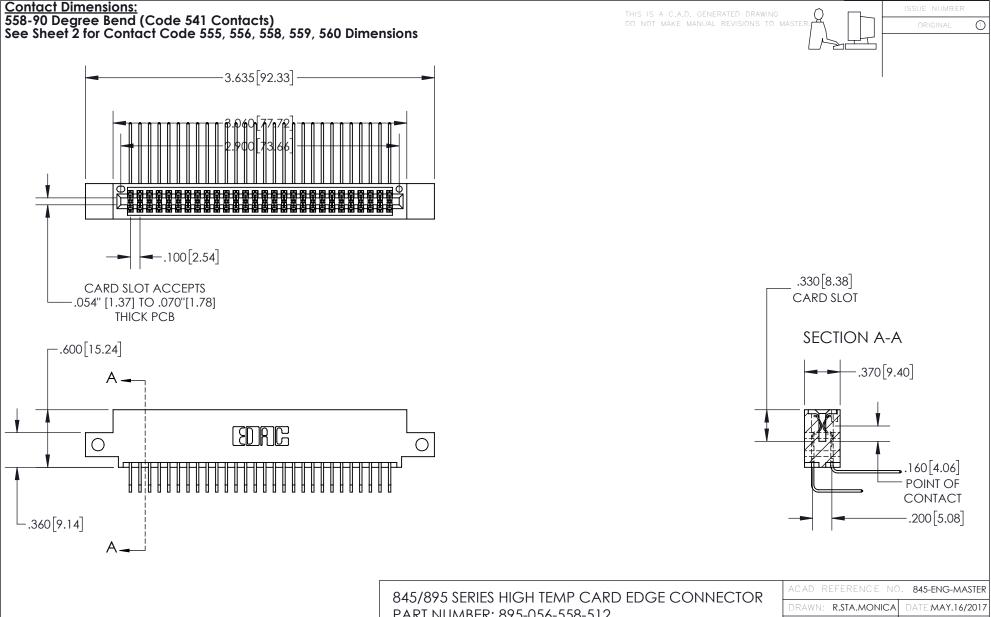

- INSULATOR MATERIAL: THERMOPLASTIC, UL 94V-0
- CONTACT MATERIAL; COPPER TIN ALLOY
  CONTACT PLATING: GOLD ON THE MATING AREA, TIN PLATING
  ON THE CONTACT TAILS, NICKEL UNDERPLATE

| 845/895 SERIES HIGH TEMP CARD EDGE CONNECTOR | ? |
|----------------------------------------------|---|
| PART NUMBER: 895-056-558-512                 |   |

YOUR CONNECTION TO QUALITY & SERVICE

| ACAD REFERENCE NO. 845-ENG-MASTER |                  |  |
|-----------------------------------|------------------|--|
| DRAWN: R.STA.MONICA               | DATE:MAY.16/2017 |  |
| CHECKED:                          | DATE:            |  |
| SCALE: 1:1                        | SHEET 1 OF 2     |  |
| DRAWING NUMBER                    | ISSUE            |  |
| 845-ENG-MASTER                    | 1                |  |