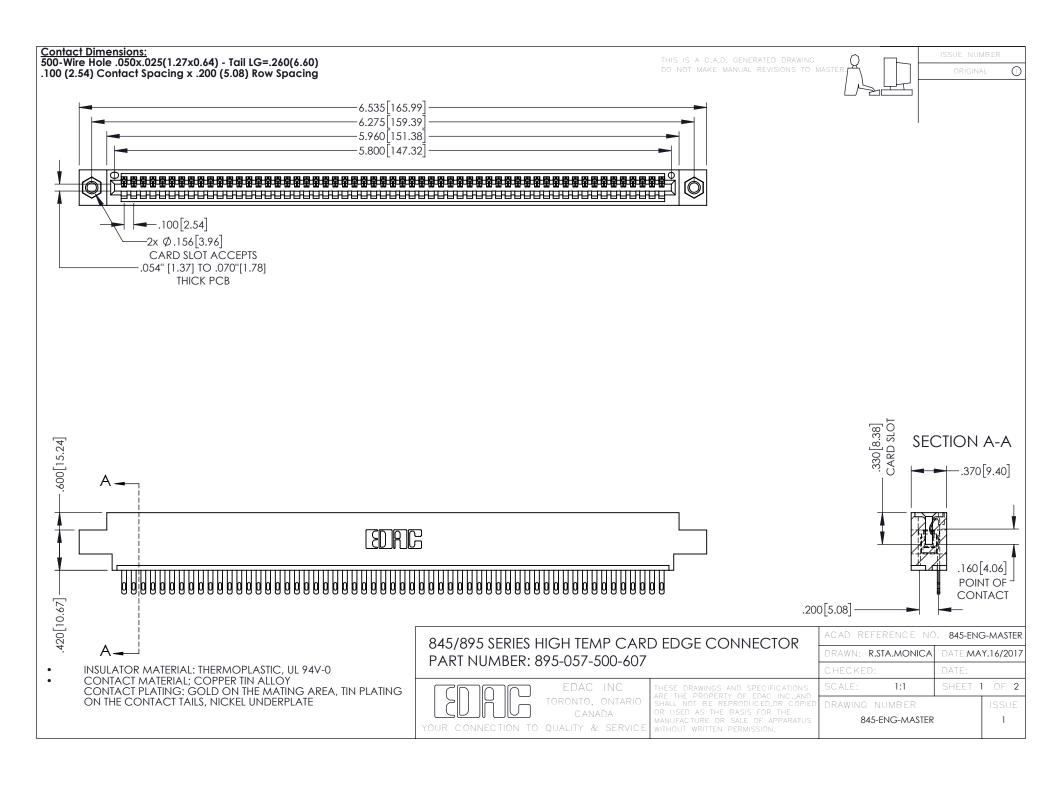

**Contact Code 558** Contact Code 559 Contact Code 560

- INSULATOR MATERIAL: THERMOPLASTIC POLYESTER, UL 94V-0 DAP MATERIAL AVAILABLE UPON REQUEST
- CONTACT MATERIAL; COPPER ALLOY

CONTACT PLATING: GOLD ON THE MATING AREA, TIN PLATING ON THE CONTACT TAILS, NICKEL UNDERPLATE

## 845/895 SERIES HIGH TEMP CARD EDGE CONNECTOR CONTACT CODE 555,556,558,559,560 DIMENSIONS

YOUR CONNECTION TO QUALITY & SERVICE

|   | ACAD REFERENCE NO. 845-ENG-MASTER |                  |
|---|-----------------------------------|------------------|
|   | DRAWN: R.STA.MONICA               | DATE:MAY.16/2017 |
|   | CHECKED:                          | DATE:            |
|   | SCALE: 1:1                        | SHEET 2 OF 2     |
| D | DRAWING NUMBER                    | ISSUE            |

845-ENG-MASTER