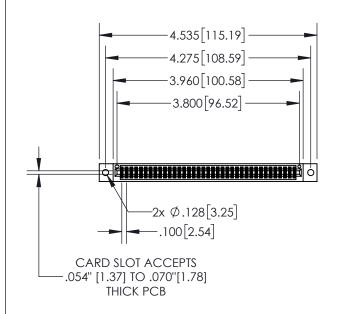

| 845/895 \$ | SERIES HIGH TEMI | CARD   | EDGE | CONNEC | TOR |
|------------|------------------|--------|------|--------|-----|
| PART NUM   | MBFR: 895-074-52 | 20-802 |      |        |     |

| ACAD REFERENCE NO. 845-ENG-MASTER |                  |  |  |  |  |
|-----------------------------------|------------------|--|--|--|--|
| DRAWN: R.STA.MONICA               | DATE:MAY.16/2017 |  |  |  |  |
| CHECKED:                          | DATE:            |  |  |  |  |
| SCALE: 1:2                        | SHEET 1 OF 2     |  |  |  |  |
| DRAWING NUMBER                    | ISSUE            |  |  |  |  |
| 845-ENG-MASTER                    | 1                |  |  |  |  |