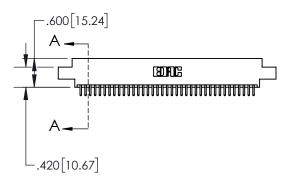

1

| .330[8.38]<br>CARD SLOT  |  |  |  |  |  |  |
|--------------------------|--|--|--|--|--|--|
| 370[9.40]<br>SECTION A-A |  |  |  |  |  |  |
| .160[4.06]               |  |  |  |  |  |  |
| POINT OF CONTACT         |  |  |  |  |  |  |
| 200[5.08]                |  |  |  |  |  |  |