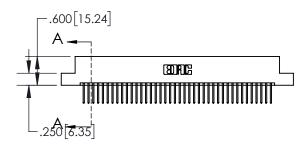

ACAD REFERENCE NO. 845-ENG-MASTER

| .330[8.38]<br>CARD SLOT |                                   |  |  |  |
|-------------------------|-----------------------------------|--|--|--|
| .370[9.40]              |                                   |  |  |  |
|                         | SECTION A-A                       |  |  |  |
| .150 [3.8]              | .160[4.06]<br>POINT OF<br>CONTACT |  |  |  |
| -                       | <b>-</b> 200[5.08]                |  |  |  |