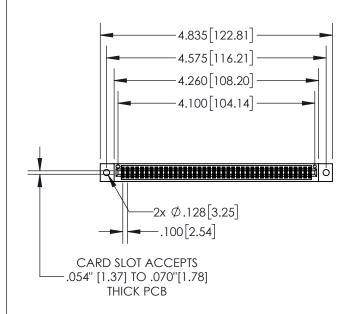

## **Contact Dimensions:** 523-P.C. Tail .025 Sq.(0.64 Sq.) - Tail LG=.390(9.91) .100 (2.54) Contact Spacing x .200 (5.08) Row Spacing

- 845/895 SERIES HIGH TEMP CARD EDGE CONNECTOR PART NUMBER: 895-080-523-202
- YOUR CONNECTION TO QUALITY & SERVICE

ACAD REFERENCE NO. 845-ENG-MASTER

| .330[8.38]<br>CARD SLOT |                                   |  |  |  |
|-------------------------|-----------------------------------|--|--|--|
| .370[9.40]              |                                   |  |  |  |
|                         | SECTION A-A                       |  |  |  |
| .150 [3.8]              | .160[4.06]<br>POINT OF<br>CONTACT |  |  |  |
| -                       | <b>-</b> 200[5.08]                |  |  |  |