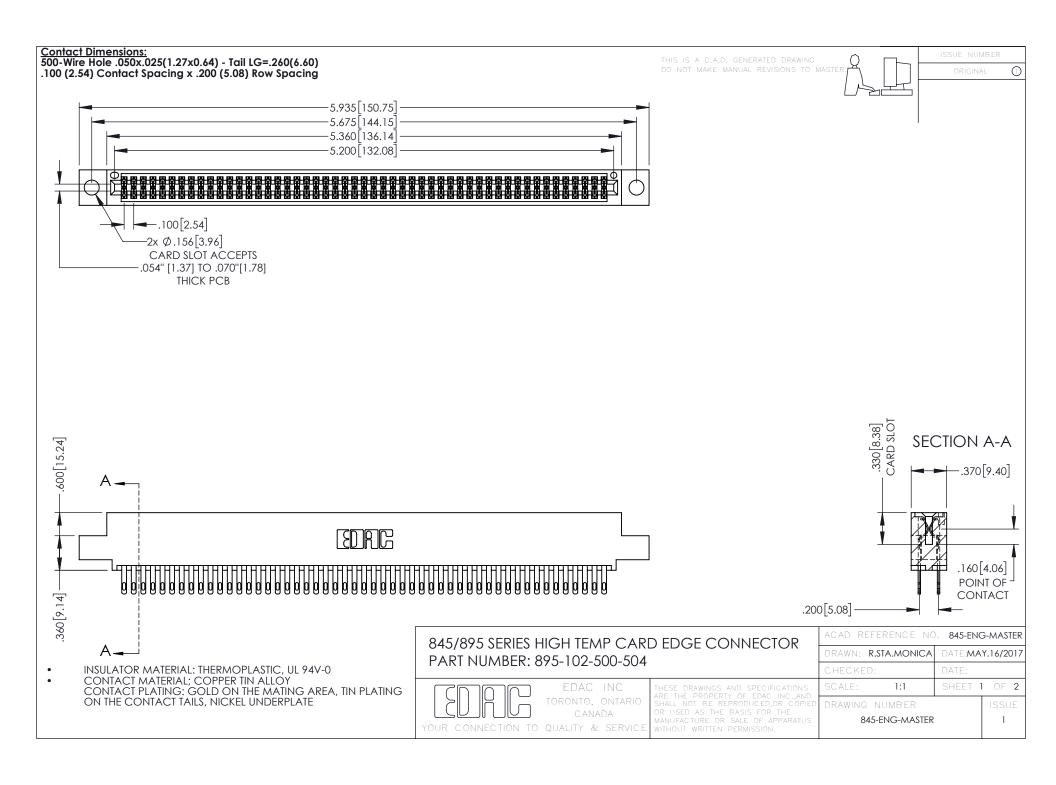

- INSULATOR MATERIAL: THERMOPLASTIC POLYESTER, UL 94V-0 DAP MATERIAL AVAILABLE UPON REQUEST
- CONTACT MATERIAL; COPPER ALLOY

**Contact Code 558** 

CONTACT PLATING: GOLD ON THE MATING AREA, TIN PLATING ON THE CONTACT TAILS, NICKEL UNDERPLATE

## 845/895 SERIES HIGH TEMP CARD EDGE CONNECTOR CONTACT CODE 555,556,558,559,560 DIMENSIONS

YOUR CONNECTION TO QUALITY & SERVICE

Contact Code 559

|   | ACAD REFERENCE NO   | . 845-ENG-MASTER |
|---|---------------------|------------------|
|   | DRAWN: R.STA.MONICA | DATE:MAY.16/2017 |
|   | CHECKED:            | DATE:            |
|   | SCALE: 1:1          | SHEET 2 OF 2     |
| D | DRAWING NUMBER      | ISSUE            |

Contact Code 560

845-ENG-MASTER