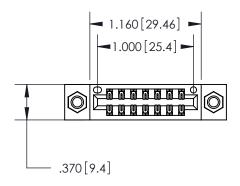

<u>Contact Dimensions:</u> 520-P.C. Tail .030x.018 (0.76x0.46) - Tail LG. = .175 (4.45) .125 (3.18) Contact Spacing x .250 (6.35) Row Spacing

THIS IS A C.A.D. GENERATED DRAWING DO NOT MAKE MANUAL REVISIONS TO MASTER.

846/896 SERIES HIGH TEMP CARD EDGE CONNECTOR PART NUMBER: 896-014-520-207

YOUR CONNECTION TO QUALITY & SERVICE

**EDAC INC** TORONTO, ONTARIO CANADA

THESE DRAWINGS AND SPECIFICATIONS ARE THE PROPERTY OF EDAC INC., AND SHALL NOT BE REPRODUCED, OR COPIED OR USED AS THE BASIS FOR THE MANUFACTURE OR SALE OF APPARATUS WITHOUT WRITTEN PERMISSION.