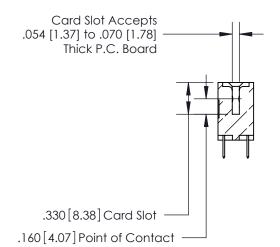

## 846/896 SERIES HIGH TEMP CARD EDGE CONNECTOR CONTACT CODE 555,556,558,559,560 DIMENSIONS

.150 [3.81]

YOUR CONNECTION TO QUALITY & SERVICE

**Contact Code 559** 

**EDAC INC** TORONTO, ONTARIO CANADA

THESE DRAWINGS AND SPECIFICATIONS ARE THE PROPERTY OF EDAC INC.,AND SHALL NOT BE REPRODUCED, OR COPIED OR USED AS THE BASIS FOR THE MANUFACTURE OR SALE OF APPARATUS WITHOUT WRITTEN PERMISSION.