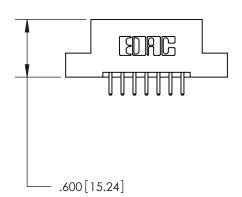

THIS IS A C.A.D. GENERATED DRAWING DO NOT MAKE MANUAL REVISIONS TO MASTER.

ISSUE NUMBER

.165[4.19]

.375 [9.54]

ORIGINAL

1

.060 [1.52] .125(3.18) to .210(5.33) **Outside Tails** .125(3.18) to .210(5.33) **Outside Tails** 