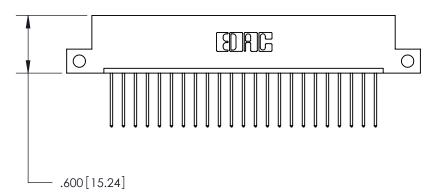

ISSUE NUMBER

.165[4.19]

.375 [9.54]

ORIGINAL

1

.060 [1.52] .125(3.18) to .210(5.33) **Outside Tails** .125(3.18) to .210(5.33) **Outside Tails** 

**Contact Code 560** 

INSULATOR MATERIAL: THERMOPLASTIC POLYESTER, UL 94V-0 CONTACT MATERIAL; COPPER, NICKEL, TIN ALLOY CA-725 CONTACT PLATING: GOLD ON THE MATING AREA, TIN-LEAD ON THE CONTACT TAILS, NICKEL UNDERPLATE

**Contact Code 558** 

## 846/896 SERIES HIGH TEMP CARD EDGE CONNECTOR CONTACT CODE 555,556,558,559,560 DIMENSIONS

.150 [3.81]

YOUR CONNECTION TO QUALITY & SERVICE

**Contact Code 559** 

**EDAC INC** TORONTO, ONTARIO CANADA

THESE DRAWINGS AND SPECIFICATIONS ARE THE PROPERTY OF EDAC INC.,AND SHALL NOT BE REPRODUCED, OR COPIED OR USED AS THE BASIS FOR THE MANUFACTURE OR SALE OF APPARATUS WITHOUT WRITTEN PERMISSION.