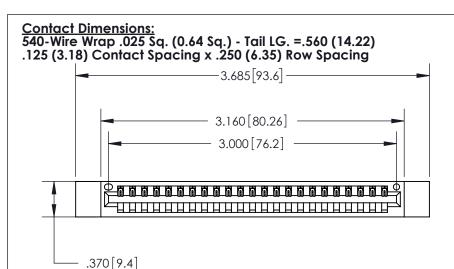

INSULATOR MATERIAL: THERMOPLASTIC POLYESTER, UL 94V-0 CONTACT MATERIAL; COPPER, NICKEL, TIN ALLOY CA-725

CONTACT PLATING: GOLD ON THE MATING AREA, TIN-LEAD

ON THE CONTACT TAILS, NICKEL UNDERPLATE

THIS IS A C.A.D. GENERATED DRAWING DO NOT MAKE MANUAL REVISIONS TO MASTER.

ISSUE NUMBER

ORIGINAL

846/896 SERIES HIGH TEMP CARD EDGE CONNECTOR PART NUMBER: 896-023-540-112

**EDAC INC** TORONTO, ONTARIO CANADA

THESE DRAWINGS AND SPECIFICATIONS ARE THE PROPERTY OF EDAC INC.,AND SHALL NOT BE REPRODUCED, OR COPIED OR USED AS THE BASIS FOR THE MANUFACTURE OR SALE OF APPARATUS WITHOUT WRITTEN PERMISSION.

846-ENG-MASTER

.330 [8.38] Card Slot .160 [4.07] Point of Contact ACAD REFERENCE NO.

Card Slot Accepts .054 [1.37] to .070 [1.78] Thick P.C. Board

THIS IS A C.A.D. GENERATED DRAWING DO NOT MAKE MANUAL REVISIONS TO MASTER.