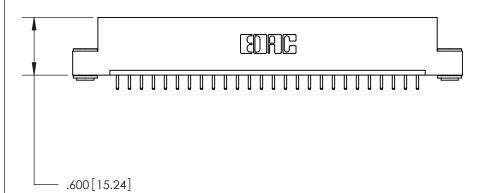

THIS IS A C.A.D. GENERATED DRAWING DO NOT MAKE MANUAL REVISIONS TO MASTER.

ISSUE NUMBER

.165[4.19]

.375 [9.54]

ORIGINAL

1

.060 [1.52] .125(3.18) to .210(5.33) **Outside Tails** .125(3.18) to .210(5.33) **Outside Tails** 