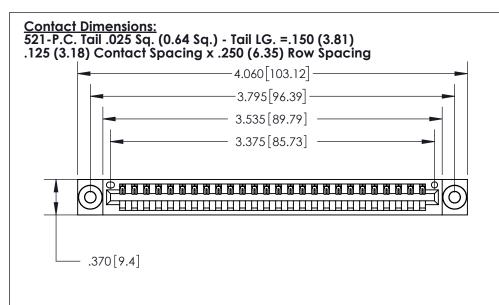

THIS IS A C.A.D. GENERATED DRAWING DO NOT MAKE MANUAL REVISIONS TO MASTER.

ISSUE NUMBER

ORIGINAL

Card Slot Accepts .054 [1.37] to .070 [1.78] Thick P.C. Board .330 [8.38] Card Slot .160 [4.07] Point of Contact -

INSULATOR MATERIAL: THERMOPLASTIC POLYESTER, UL 94V-0 CONTACT MATERIAL; COPPER, NICKEL, TIN ALLOY CA-725 CONTACT PLATING: GOLD ON THE MATING AREA, TIN-LEAD

ON THE CONTACT TAILS, NICKEL UNDERPLATE

846/896 SERIES HIGH TEMP CARD EDGE CONNECTOR PART NUMBER: 896-026-521-103