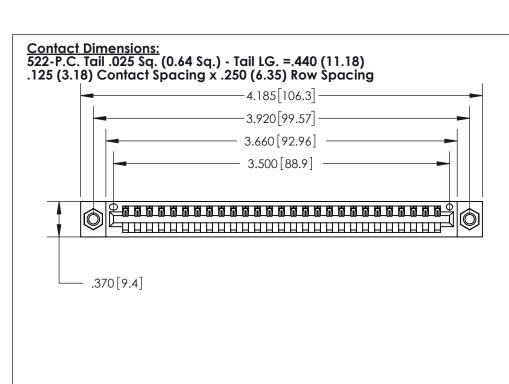

THIS IS A C.A.D. GENERATED DRAWING DO NOT MAKE MANUAL REVISIONS TO MASTER.

ISSUE NUMBER

ORIGINAL

Card Slot Accepts .054 [1.37] to .070 [1.78] Thick P.C. Board .330 [8.38] Card Slot .160 [4.07] Point of Contact -

EDAG .600 [15.24]

INSULATOR MATERIAL: THERMOPLASTIC POLYESTER, UL 94V-0 CONTACT MATERIAL; COPPER, NICKEL, TIN ALLOY CA-725

CONTACT PLATING: GOLD ON THE MATING AREA, TIN-LEAD ON THE CONTACT TAILS, NICKEL UNDERPLATE

846/896 SERIES HIGH TEMP CARD EDGE CONNECTOR PART NUMBER: 896-027-522-107

YOUR CONNECTION TO QUALITY & SERVICE

**EDAC INC** TORONTO, ONTARIO CANADA

THESE DRAWINGS AND SPECIFICATIONS ARE THE PROPERTY OF EDAC INC.,AND SHALL NOT BE REPRODUCED, OR COPIED OR USED AS THE BASIS FOR THE MANUFACTURE OR SALE OF APPARATUS WITHOUT WRITTEN PERMISSION.

|  | ACAD REFERENCE NO. | 846-ENG-MASTER   |  |
|--|--------------------|------------------|--|
|  | DRAWN: J.LEE       | DATE: APR. 22/09 |  |
|  | CHECKED:           | DATE:            |  |
|  | SCALE: 1:1         | SHEET 1 OF 2     |  |
|  | DRAWING NUMBER     | ISSUE            |  |
|  | 846-FNG-MASTER     | 1 1              |  |