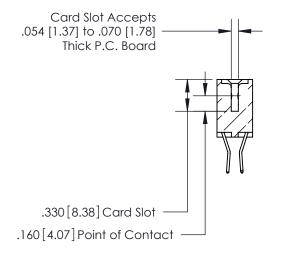

THIS IS A C.A.D. GENERATED DRAWING DO NOT MAKE MANUAL REVISIONS TO MASTER.

ISSUE NUMBER

.165[4.19]

.375 [9.54]

ORIGINAL

1

.060 [1.52] .125(3.18) to .210(5.33) **Outside Tails** .125(3.18) to .210(5.33) **Outside Tails** 