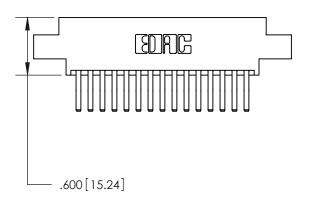

<u>Contact Dimensions:</u> 560-Extender Board Bend (Code 523 Contacts) See Sheet 2 for Contact Code 555, 556, 558, 559, 560 Dimensions

INSULATOR MATERIAL: THERMOPLASTIC POLYESTER, UL 94V-0 CONTACT MATERIAL; COPPER, NICKEL, TIN ALLOY CA-725 CONTACT PLATING: GOLD ON THE MATING AREA, TIN-LEAD ON THE CONTACT TAILS, NICKEL UNDERPLATE

THIS IS A C.A.D. GENERATED DRAWING DO NOT MAKE MANUAL REVISIONS TO MASTER.

ISSUE NUMBER ORIGINAL

846/896 SERIES HIGH TEMP CARD EDGE CONNECTOR PART NUMBER: 896-030-560-804

**EDAC INC** TORONTO, ONTARIO CANADA