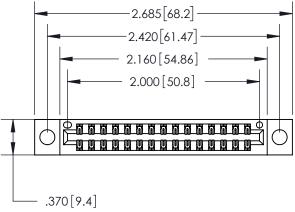

<u>Contact Dimensions:</u> 560-Extender Board Bend (Code 523 Contacts) See Sheet 2 for Contact Code 555, 556, 558, 559, 560 Dimensions

INSULATOR MATERIAL: THERMOPLASTIC POLYESTER, UL 94V-0 CONTACT MATERIAL; COPPER, NICKEL, TIN ALLOY CA-725 CONTACT PLATING: GOLD ON THE MATING AREA, TIN-LEAD ON THE CONTACT TAILS, NICKEL UNDERPLATE

THIS IS A C.A.D. GENERATED DRAWING DO NOT MAKE MANUAL REVISIONS TO MASTER.

ISSUE NUMBER ORIGINAL

846/896 SERIES HIGH TEMP CARD EDGE CONNECTOR PART NUMBER: 896-030-560-804

**EDAC INC** TORONTO, ONTARIO CANADA