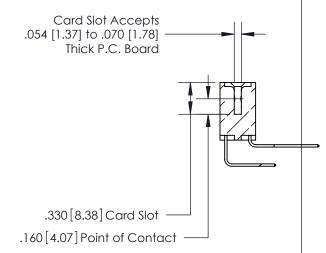

<u>Contact Dimensions:</u>
558-90 Degree Bend (Code 541 Contacts)
See Sheet 2 for Contact Code 555, 556, 558, 559, 560 Dimensions

- INSULATOR MATERIAL: THERMOPLASTIC POLYESTER, UL 94V-0 CONTACT MATERIAL; COPPER, NICKEL, TIN ALLOY CA-725
- CONTACT PLATING: GOLD ON THE MATING AREA, TIN-LEAD ON THE CONTACT TAILS, NICKEL UNDERPLATE

THIS IS A C.A.D. GENERATED DRAWING DO NOT MAKE MANUAL REVISIONS TO MASTER.

846/896 SERIES HIGH TEMP CARD EDGE CONNECTOR PART NUMBER: 896-036-558-203

**EDAC INC** TORONTO, ONTARIO CANADA

THESE DRAWINGS AND SPECIFICATIONS ARE THE PROPERTY OF EDAC INC.,AND SHALL NOT BE REPRODUCED, OR COPIED OR USED AS THE BASIS FOR THE MANUFACTURE OR SALE OF APPARATUS WITHOUT WRITTEN PERMISSION.

| ACAD REFERENCE NO. | 846-ENG-MASTER   |
|--------------------|------------------|
| DRAWN: J.LEE       | DATE: APR. 22/09 |
| CHECKED:           | DATE:            |
| SCALE: 1:1         | SHEET 1 OF 2     |
| DRAWING NUMBER     | ISSUE            |
| 846-ENG-MASTER     | 1                |
|                    |                  |