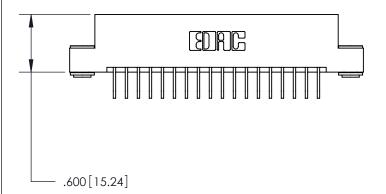

THIS IS A C.A.D. GENERATED DRAWING DO NOT MAKE MANUAL REVISIONS TO MASTER.

846/896 SERIES HIGH TEMP CARD EDGE CONNECTOR PART NUMBER: 896-036-558-203

**EDAC INC** TORONTO, ONTARIO CANADA

THESE DRAWINGS AND SPECIFICATIONS ARE THE PROPERTY OF EDAC INC.,AND SHALL NOT BE REPRODUCED, OR COPIED OR USED AS THE BASIS FOR THE MANUFACTURE OR SALE OF APPARATUS WITHOUT WRITTEN PERMISSION.

| ACAD REFERENCE NO. | 846-ENG-MASTER   |
|--------------------|------------------|
| DRAWN: J.LEE       | DATE: APR. 22/09 |
| CHECKED:           | DATE:            |
| SCALE: 1:1         | SHEET 1 OF 2     |
| DRAWING NUMBER     | ISSUE            |
| 846-ENG-MASTER     | 1                |
|                    |                  |