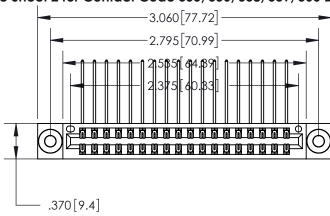

<u>Contact Dimensions:</u>
558-90 Degree Bend (Code 541 Contacts)
See Sheet 2 for Contact Code 555, 556, 558, 559, 560 Dimensions

- INSULATOR MATERIAL: THERMOPLASTIC POLYESTER, UL 94V-0 CONTACT MATERIAL; COPPER, NICKEL, TIN ALLOY CA-725
- CONTACT PLATING: GOLD ON THE MATING AREA, TIN-LEAD ON THE CONTACT TAILS, NICKEL UNDERPLATE

THIS IS A C.A.D. GENERATED DRAWING DO NOT MAKE MANUAL REVISIONS TO MASTER.

846/896 SERIES HIGH TEMP CARD EDGE CONNECTOR PART NUMBER: 896-036-558-203

**EDAC INC** TORONTO, ONTARIO CANADA

THESE DRAWINGS AND SPECIFICATIONS ARE THE PROPERTY OF EDAC INC.,AND SHALL NOT BE REPRODUCED, OR COPIED OR USED AS THE BASIS FOR THE MANUFACTURE OR SALE OF APPARATUS WITHOUT WRITTEN PERMISSION.

| ACAD REFERENCE NO. | 846-ENG-MASTER   |
|--------------------|------------------|
| DRAWN: J.LEE       | DATE: APR. 22/09 |
| CHECKED:           | DATE:            |
| SCALE: 1:1         | SHEET 1 OF 2     |
| DRAWING NUMBER     | ISSUE            |
| 846-ENG-MASTER     | 1                |
|                    |                  |