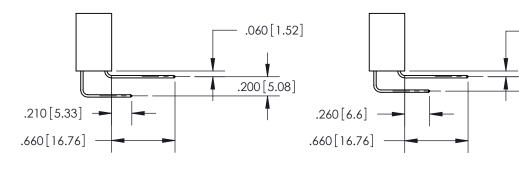

<u>Contact Dimensions:</u>
555-Extender Board Bend (Code 500 Contacts)
See Sheet 2 for Contact Code 555, 556, 558, 559, 560 Dimensions -3.935 [99.95] — -3.670 [93.22] 3.410 [86.61] 3.250 [82.55] -

- .370[9.4]