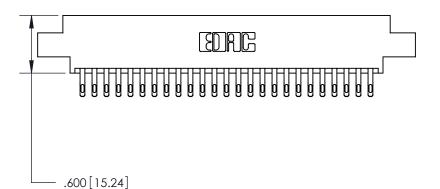

846/896 SERIES HIGH TEMP CARD EDGE CONNECTOR PART NUMBER: 896-050-555-808

YOUR CONNECTION TO QUALITY & SERVICE

**EDAC INC** TORONTO, ONTARIO CANADA

THESE DRAWINGS AND SPECIFICATIONS ARE THE PROPERTY OF EDAC INC.,AND SHALL NOT BE REPRODUCED, OR COPIED OR USED AS THE BASIS FOR THE MANUFACTURE OR SALE OF APPARATUS WITHOUT WRITTEN PERMISSION.

THIS IS A C.A.D. GENERATED DRAWING DO NOT MAKE MANUAL REVISIONS TO MASTER.

Card Slot Accepts .054 [1.37] to .070 [1.78] Thick P.C. Board

.330 [8.38] Card Slot .160 [4.07] Point of Contact - ISSUE NUMBER ORIGINAL