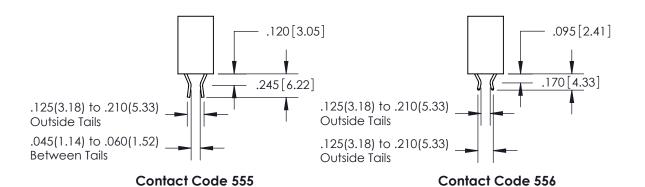

## 846/896 SERIES HIGH TEMP CARD EDGE CONNECTOR CONTACT CODE 555,556,558,559,560 DIMENSIONS

YOUR CONNECTION TO QUALITY & SERVICE

**EDAC INC** TORONTO, ONTARIO CANADA

THESE DRAWINGS AND SPECIFICATIONS ARE THE PROPERTY OF EDAC INC.,AND SHALL NOT BE REPRODUCED, OR COPIED OR USED AS THE BASIS FOR THE MANUFACTURE OR SALE OF APPARATUS WITHOUT WRITTEN PERMISSION.

ISSUE NUMBER

.165[4.19]

ORIGINAL

1

.060 [1.52] .150 [3.81] .125(3.18) to .210(5.33)

.375 [9.54] .125(3.18) to .210(5.33)

**Contact Code 558** 

**Contact Code 559** 