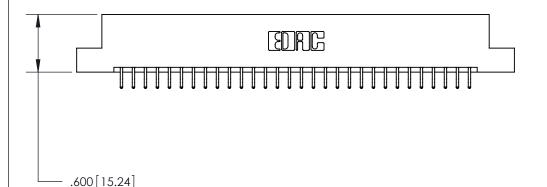

THIS IS A C.A.D. GENERATED DRAWING DO NOT MAKE MANUAL REVISIONS TO MASTER.

ISSUE NUMBER

ORIGINAL

1

.060 [1.52] .200 [5.08] .210[5.33] -.660 [16.76]

.060 [1.52] .150 [3.81] .260[6.6] -**Outside Tails** .660[16.76]

**Outside Tails** 

|  | ACAD REFERENCE NO. |       | 846-ENG-MASTER   |        |
|--|--------------------|-------|------------------|--------|
|  | DRAWN:             | J.LEE | DATE: APR. 22/09 |        |
|  | CHECKED:           |       | DATE:            |        |
|  | SCALE:             | 1:1   | SHEET            | 2 OF 2 |
|  | DRAWING NUMBER     |       | ISSUE            |        |