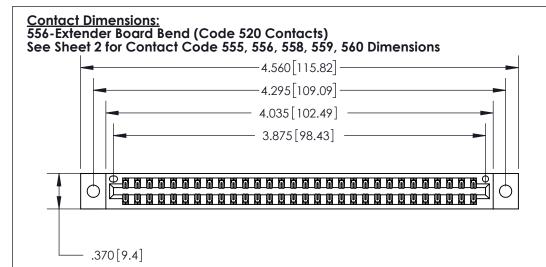

THIS IS A C.A.D. GENERATED DRAWING DO NOT MAKE MANUAL REVISIONS TO MASTER.

ORIGINAL

INSULATOR MATERIAL: THERMOPLASTIC POLYESTER, UL 94V-0 CONTACT MATERIAL; COPPER, NICKEL, TIN ALLOY CA-725

CONTACT PLATING: GOLD ON THE MATING AREA, TIN-LEAD ON THE CONTACT TAILS, NICKEL UNDERPLATE

846/896 SERIES HIGH TEMP CARD EDGE CONNECTOR PART NUMBER: 896-060-556-202

YOUR CONNECTION TO QUALITY & SERVICE

**EDAC INC** TORONTO, ONTARIO CANADA

THESE DRAWINGS AND SPECIFICATIONS ARE THE PROPERTY OF EDAC INC., AND SHALL NOT BE REPRODUCED, OR COPIED OR USED AS THE BASIS FOR THE MANUFACTURE OR SALE OF APPARATUS WITHOUT WRITTEN PERMISSION.

|  | ACAD REFERENCE NO. | 846-ENG-MASTER   |  |
|--|--------------------|------------------|--|
|  | DRAWN: J.LEE       | DATE: APR. 22/09 |  |
|  | CHECKED:           | DATE:            |  |
|  | SCALE: 1:1         | SHEET 1 OF 2     |  |
|  | DRAWING NUMBER     | ISSUE            |  |
|  | 846-ENG-MASTER     | 1                |  |