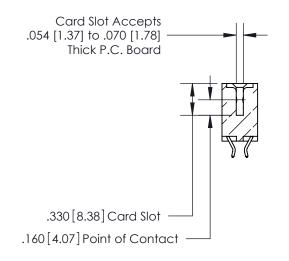

.165[4.19] .375 [9.54] .125(3.18) to .210(5.33) .125(3.18) to .210(5.33)

**Contact Code 558** 

**Contact Code 559** 

**Contact Code 560** 

INSULATOR MATERIAL: THERMOPLASTIC POLYESTER, UL 94V-0 CONTACT MATERIAL; COPPER, NICKEL, TIN ALLOY CA-725 CONTACT PLATING: GOLD ON THE MATING AREA, TIN-LEAD ON THE CONTACT TAILS, NICKEL UNDERPLATE

## 846/896 SERIES HIGH TEMP CARD EDGE CONNECTOR CONTACT CODE 555,556,558,559,560 DIMENSIONS

YOUR CONNECTION TO QUALITY & SERVICE

**EDAC INC** TORONTO, ONTARIO CANADA

THESE DRAWINGS AND SPECIFICATIONS ARE THE PROPERTY OF EDAC INC.,AND SHALL NOT BE REPRODUCED, OR COPIED OR USED AS THE BASIS FOR THE MANUFACTURE OR SALE OF APPARATUS WITHOUT WRITTEN PERMISSION.

**Outside Tails** 

|  | ACAD REFERENCE NO. |       | 846-ENG-MASTER   |        |
|--|--------------------|-------|------------------|--------|
|  | DRAWN:             | J.LEE | DATE: APR. 22/09 |        |
|  | CHECKED:           |       | DATE:            |        |
|  | SCALE:             | 1:1   | SHEET            | 2 OF 2 |
|  | DRAWING NUMBER     |       | ISSUE            |        |