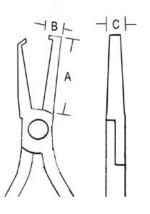

Precision Level

Material

Surface Resistivity

Shape

Type of Cut

Cutting Capacity

Blade Angle

• Blade Length

Body Width

• Body Height

OAL

• Weight (OZ)

UPC

Schedule B

• ECCN

• UNSPSC Code

Country of Origin

Group

\*\*\*\*

Carbon

10<sup>10</sup> ohms/sq

Straight

Shear

.040"

.18"

0.43" (10.75mm)

5.5" (137.5mm)

7.6

662847008016

8203.20.60.30

EAR99

27111511

## EXCELTA

903

Anti-Shock, Standoff Shear Cutter

A= .650"

B= .140"

C= .180"