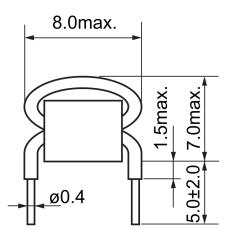

Click here for the 3D model.

| Dimensions |            |
|------------|------------|
| L          | 7mm MAX    |
| W          | 8mm MAX    |
| LL         | 5mm +/-2mm |
| Wire Size  | 0.4mm      |

| Packaging Specifications |        |  |
|--------------------------|--------|--|
| Packaging                | Tray   |  |
| Packaging Quantity       | 4000   |  |
| Component Weight         | 410 mg |  |