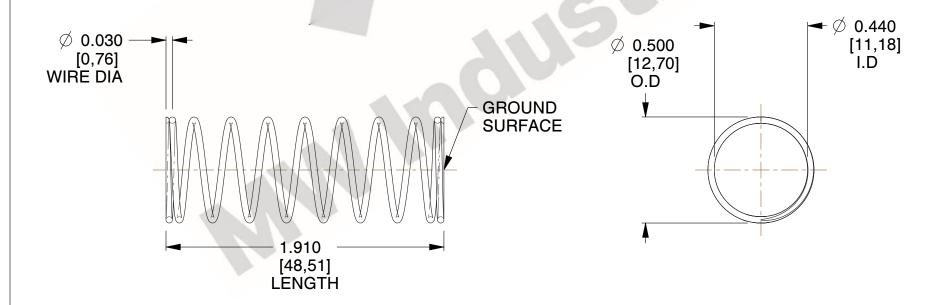

## **NOTES:**

Material : Spring Steel
 Finish : Glod Irridite

3. Ends: Closed and Ground

4. Total Coils: 10.000

Sugg. Max. Deflection: 0.260 (in)
 Sugg. Max. Load: 2.300 (lbs)

7. All Drawing Dimensions are in Inches [mm]