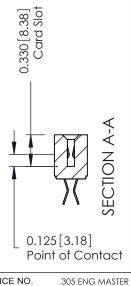

**Mounting Option Contact Detail** THIS IS A C.A.D. GENERATED DRAWING 555-Extender Board Bend (Code 500 Contacts) .156 [3.96] Contact Spacing x .140 [3.56] Row Spacing 12-.128 (3.25) Dia. Side Mounting Holes DO NOT MAKE MANUAL REVISIONS TO MASTER. - 0.343[8.71] Card Slot Accepts .054 (1.37) to .070 (1.78) Thick P.C. Board 0.156 3.96 2.660 [67.56] 2.806 [71.27] -3.092[78.54] 0.460[11.68] -3.092 78.54 3.402 86.41 ACAD REFERENCE NO. 305 / 315 / 355 Card Edge Connector