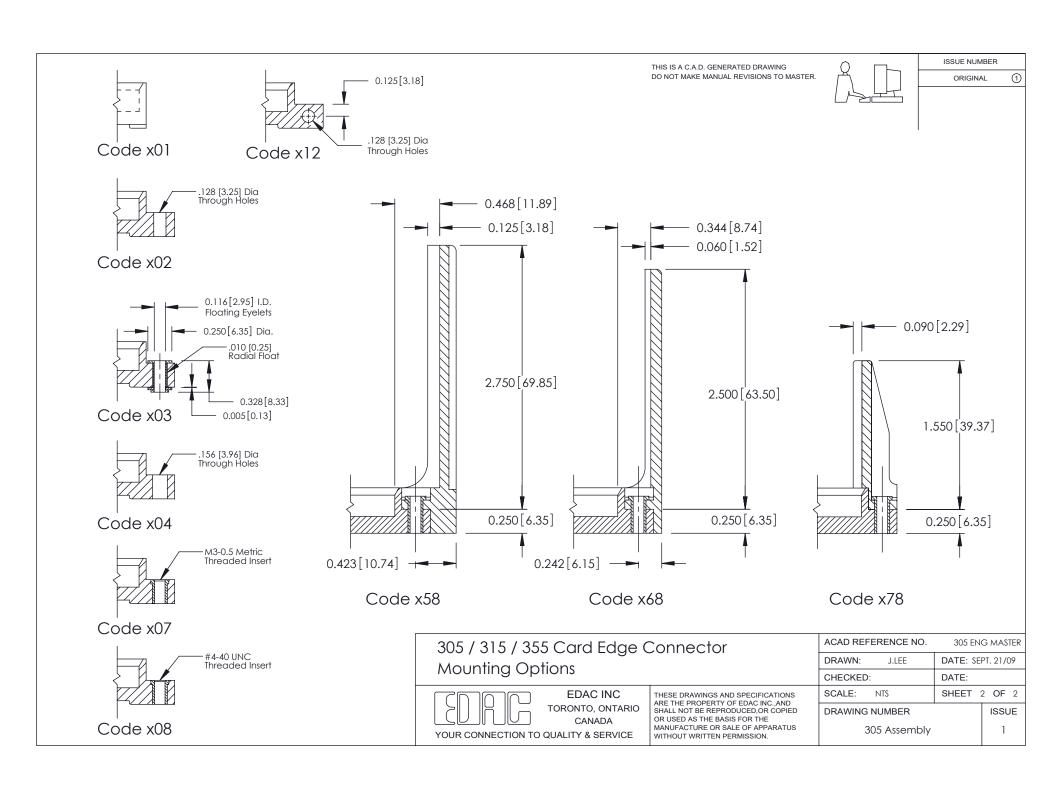

ORIGINAL

Part Number: 305-032-555-512

**See Accompanying Page for:** 

**Mounting Options** 

**EDAC INC** TORONTO, ONTARIO CANADA

THESE DRAWINGS AND SPECIFICATIONS ARE THE PROPERTY OF EDAC INC.,AND SHALL NOT BE REPRODUCED, OR COPIED OR USED AS THE BASIS FOR THE MANUFACTURE OR SALE OF APPARATUS WITHOUT WRITTEN PERMISSION.

| DRAWN: J.LEE   | DATE: SEPT. 21/09 |       |
|----------------|-------------------|-------|
| CHECKED:       | DATE:             |       |
| SCALE: NTS     | SHEET             | OF 2  |
| DRAWING NUMBER |                   | ISSUE |
| 305 Assembly   |                   | 1     |