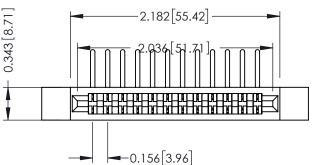

Mounting Option Contact Detail

.128 (3.25) Dia. Side Mounting Holes 90 Degree Bend (Code 541 Contacts)

.156 [3.96] Contact Spacing x .200 [5.08] Row Spacing