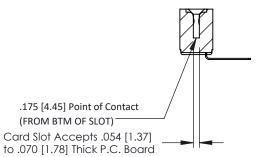

Mounting Option Contact Detail

.128 (3.25) Dia. Side Mounting Holes 90 Degree Bend (Code 541 Contacts)

.156 [3.96] Contact Spacing x .200 [5.08] Row Spacing





## **See Accompanying Pages for:**

- Contact Bend Details
- Mounting Options

THIS IS A C.A.D. GENERATED DRAWING



ISSUE NUMBER

ORIGINAL

SECTION A-A

307 ENG MASTER

DATE: AUG. 11/09

SHEET 1 OF 3



| 307 / 357 Card Edge Connector<br>Part Number: 307-012-557-112         |                                                                                                                                                                                                   | ACAD REFERENCE NO. |             |
|-----------------------------------------------------------------------|---------------------------------------------------------------------------------------------------------------------------------------------------------------------------------------------------|--------------------|-------------|
|                                                                       |