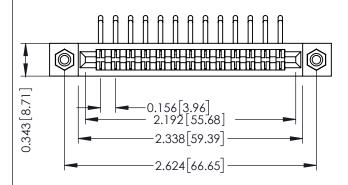

## SECTION A-A

| 307 / 357 Card Edge Connector |
|-------------------------------|
| Part Number: 307-013-459-108  |

**EDAC INC** TORONTO, ONTARIO CANADA

THESE DRAWINGS AND SPECIFICATIONS ARE THE PROPERTY OF EDAC INC.,AND SHALL NOT BE REPRODUCED, OR COPIED OR USED AS THE BASIS FOR THE MANUFACTURE OR SALE OF APPARATUS WITHOUT WRITTEN PERMISSION.