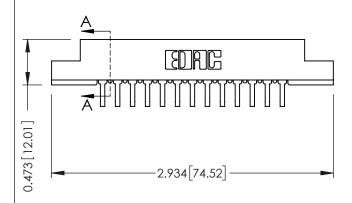

## SECTION A-A

| 307 / 357 Card Edge Connector |
|-------------------------------|
| Part Number: 307-013-459-108  |

**EDAC INC** TORONTO, ONTARIO CANADA

THESE DRAWINGS AND SPECIFICATIONS ARE THE PROPERTY OF EDAC INC.,AND SHALL NOT BE REPRODUCED, OR COPIED OR USED AS THE BASIS FOR THE MANUFACTURE OR SALE OF APPARATUS WITHOUT WRITTEN PERMISSION.