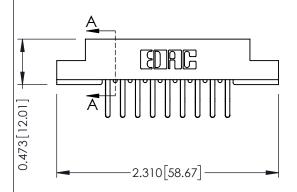

**Mounting Option** Extender Board Bend (Code 522 Contacts) #4-40 Unified Threaded Inserts .156 [3.96] Contact Spacing x .200 [5.08] Row Spacing 1.714 43.54 -0.343 [8.71] 1.568 [39.83] 0.156[3.96] 2.000 50.80