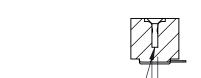

ISSUE NUMBER

ORIGINAL

SECTION A-A

.175 [4.45] Point of Contact (FROM BTM OF SLOT)

Card Slot Accepts .054 [1.37] to .070 [1.78] Thick P.C. Board

**See Accompanying Pages for:** 

- **Contact Bend Details**
- **Mounting Options**