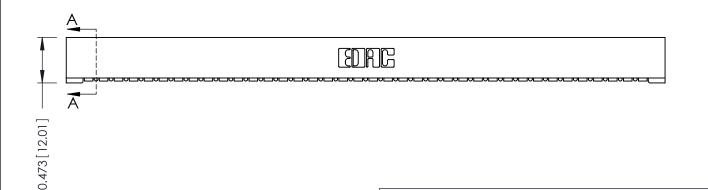

**Mounting Option** No Mounting Lugs **Contact Detail** 

90 Degree Bend (Code 401 Contacts)

.156 [3.96] Contact Spacing x .200 [5.08] Row Spacing

THIS IS A C.A.D. GENERATED DRAWING DO NOT MAKE MANUAL REVISIONS TO MASTER.

ISSUE NUMBER

ORIGINAL

SECTION A-A

.175 [4.45] Point of Contact (FROM BTM OF SLOT)

Card Slot Accepts .054 [1.37] to .070 [1.78] Thick P.C. Board

**See Accompanying Pages for:** 

- **Contact Bend Details**
- **Mounting Options**