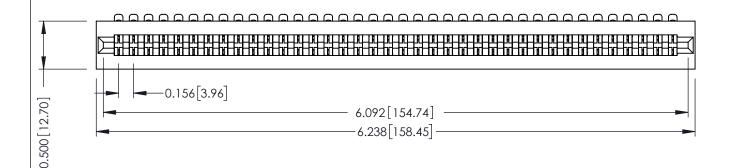

**Mounting Option** No Mounting Lugs **Contact Detail** 

90 Degree Bend (Code 401 Contacts)

.156 [3.96] Contact Spacing x .200 [5.08] Row Spacing

THIS IS A C.A.D. GENERATED DRAWING DO NOT MAKE MANUAL REVISIONS TO MASTER.

ISSUE NUMBER

ORIGINAL

SECTION A-A

.175 [4.45] Point of Contact (FROM BTM OF SLOT)

Card Slot Accepts .054 [1.37] to .070 [1.78] Thick P.C. Board

**See Accompanying Pages for:** 

- **Contact Bend Details**
- **Mounting Options**

307 / 357 Card Edge Connector Part Number: 307-038-454-101

YOUR CONNECTION TO QUALITY & SERVICE

**EDAC INC** TORONTO, ONTARIO CANADA

THESE DRAWINGS AND SPECIFICATIONS ARE THE PROPERTY OF EDAC INC.,AND SHALL NOT BE REPRODUCED, OR COPIED OR USED AS THE BASIS FOR THE MANUFACTURE OR SALE OF APPARATUS WITHOUT WRITTEN PERMISSION.