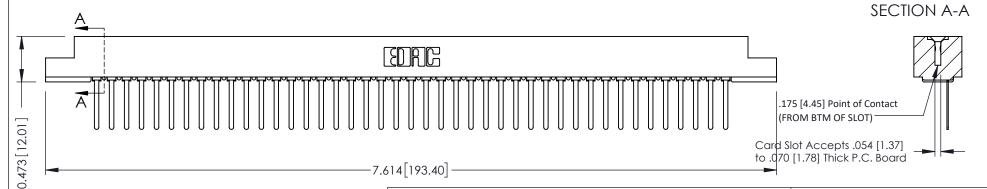

**Mounting Option** #4-40 Unified Threaded Inserts **Contact Detail** 

Wire Wrap .046x.014(1.17x0.36) - Tail LG=.495(12.57) .156 [3.96] Contact Spacing x .200 [5.08] Row Spacing

THIS IS A C.A.D. GENERATED DRAWING DO NOT MAKE MANUAL REVISIONS TO MASTER.

ISSUE NUMBER

ORIGINAL

**See Accompanying Pages for:** 

- **Contact Bend Details**
- **Mounting Options**

307 / 357 Card Edge Connector Part Number: 307-043-441-108

YOUR CONNECTION TO QUALITY & SERVICE

**EDAC INC** TORONTO, ONTARIO CANADA