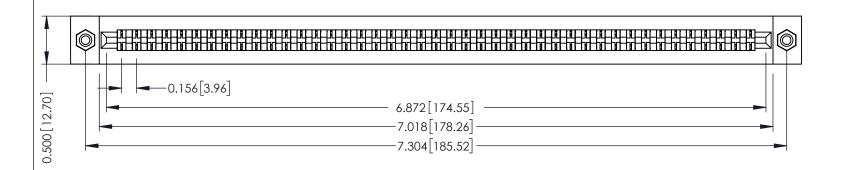

**Mounting Option** #4-40 Unified Threaded Inserts **Contact Detail** 

Wire Wrap .046x.014(1.17x0.36) - Tail LG=.495(12.57) .156 [3.96] Contact Spacing x .200 [5.08] Row Spacing

THIS IS A C.A.D. GENERATED DRAWING DO NOT MAKE MANUAL REVISIONS TO MASTER.

ISSUE NUMBER

ORIGINAL

**See Accompanying Pages for:** 

- **Contact Bend Details**
- **Mounting Options**

307 / 357 Card Edge Connector Part Number: 307-043-441-108

YOUR CONNECTION TO QUALITY & SERVICE

**EDAC INC** TORONTO, ONTARIO CANADA