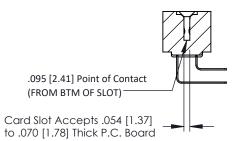

**Mounting Option Contact Detail** 90 Degree Bend (Code 422 and 440 Contacts) No Mounting Lugs .156 [3.96] Contact Spacing x .200 [5.08] Row Spacing 0.156 3.96 0.500[12.70] 6.560 [166.62] --6.706 [170.33] -





**See Accompanying Pages for:** 

- **Contact Bend Details**
- **Mounting Options**

0.473[12.01]

307 / 357 Card Edge Connector Part Number: 307-082-458-201

YOUR CONNECTION TO QUALITY & SERVICE

| ACAD REFERENCE NO | . 307 ENG MASTER |
|-------------------|------------------|
| DRAWN: J.LEE      | DATE: AUG. 11/09 |
| CHECKED:          | DATE:            |
| SCALE: NTS        | SHEET 1 OF 3     |
| DRAWING NUMBER    | ISSUE            |
| 307 Assembly      | 1                |